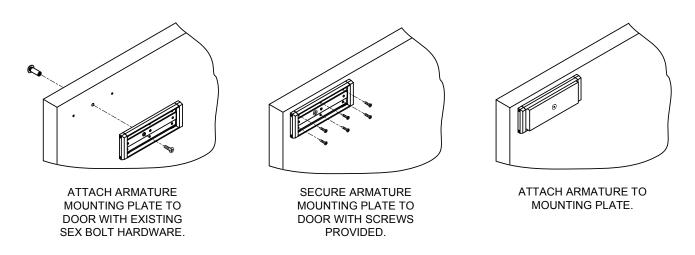

## 1511-390AMP Installation:

- Align the existing sex bolt hole on the door with it's corresponding hole on the supplied template (LH or RH). Mark and drill header holes for the new SDC EmLock<sup>®</sup>.
- Attach the Armature Mounting Plate to the door with the existing sex bolt hardware.
- Secure the Armature Mounting Plate to the door with the screws provided.
- Attach the Armature to the mounting plate using the supplied hardware. Attach the SDC lock mounting plate to the header