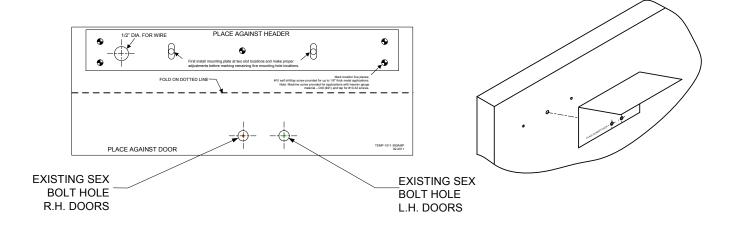

## 1511-390AMP Installation:

- Align the existing sex bolt hole on the door with it's corresponding hole on the supplied template (LH or RH). Mark and drill header holes for the new SDC EmLock<sup>®</sup>.
- Attach the Armature Mounting Plate to the door with the existing sex bolt hardware.
- Secure the Armature Mounting Plate to the door with the screws provided.
- Attach the Armature to the mounting plate using the supplied hardware. Attach the SDC lock mounting plate to the header

ALIGN EXISTING SEX BOLT HOLE ON THE DOOR, WITH IT'S CORRESPONDING HOLE LOCATION ON THE TEMPLATE (L.H. or R.H.). MARK AND DRILL HOLES FOR THE NEW SDC LOCK.