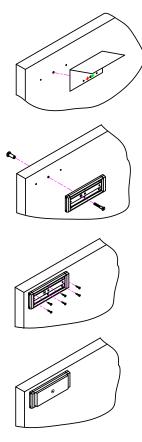

ALIGN EXISTING SEX BOLT HOLE ON THE DOOR, WITH IT'S CORRESPONDING HOLE LOCATION ON THE TEMPLATE (L.H. or R.H.). MARK AND DRILL HOLES FOR THE NEW SDC LOCK.

## **R.H. DOOR SHOWN**

Refer to the 1500 EmLock ® Installation Manual for mounting and wiring instructions.