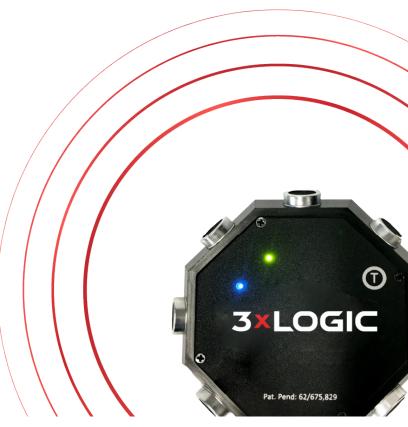

Gunshot Detection has a range of 75 ft. radius with a 360° coverage, which minimizes the number of sensors needed. The infrastructure has no need for software, servers, or relay board.

#### **Detection Method**

- Engineered Shockwave technology (Non Microphone based detection)
- Sensors detect only gun shot shockwaves
- 360 degree detection within line of sight
- 8 sensors per device
- No server, software, or cloud-based service required for functionality
- Patent pending technology