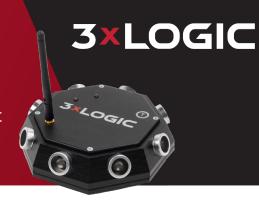

# PRODUCT SUMMARY: Gunshot Detection

3xLOGIC Gunshot Detection is a simple solution that easily integrates into existing security systems

### **Gunshot Detection**

3xLOGIC Gunshot Detection identifies a gunshot using concussive force recognition technology - what you would "feel" if you were near a gunshot.

Being a self-contained device with a reliable dry contact, this allows to easily integrate the solution into an existing security system.