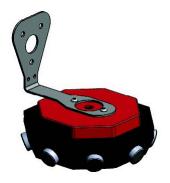

HDPE

# **Connection Capabilities**

- 75' radius/150' Diameter detection range in any unobstructed direction
- FCC approved components
- Indoor rated
- Self contained detector
- Designed and manufactured in USA
- Test Mode via contact-less switch
- Temperature rating: -35°F to 135°F
- 15000 cu ft of coverage per device
- Trouble relay for AC power loss
- Die cast aluminum casing and HDPE

# **Power Options**

- 12vDC power transformer
- 12vDC separate power supply

#### **Detection Method**

- Engineered Shockwave technology (Non Microphone based detection)
- Sensors detect only gun shot shockwaves
- 360 degree detection within line of sight
- 8 sensors per device
- No server, software, or cloud-based service required for functionality
- Patent pending technology

# **Mounting Options**





**Wall Mount** 

**Ceiling Mount** 

#### **Part Numbers**

3xLOGIC Part Numbers:

SentCMBW Bundled Gunshot Detection w/ Ceiling Mount-- White

SentCMBB Bundled Gunshot Detection w/ Ceiling Mount-- Black

#### Warranty

1 Year