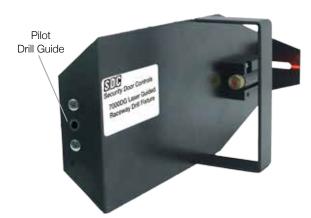

## 7000-DGK KIT LASER GUIDED DRILL FIXTURE KIT

The 7000-DGK Kit includes:

- Laser Guided Door Core Raceway Fixture
- 1/4" x 6" Pilot Drill Bit
- 3/8" x 50" Door Raceway Drill Bit Custom designed evacuator drill bit, tool sharpened with 1' extra long flutes
- Fiberglass Wire Running Kit:
  Flexible acrylic end connection
  - Brass hook end for pulling
  - Brass eye end for pushing
- Door Wedge
- Kit Carry Case

## FEATURES

The SDC laser guided door core drill assembly provides an economical method of wire preparation for particle filled or solid wood doors to accommodate the installation of electrified locksets, exit devices and hinges