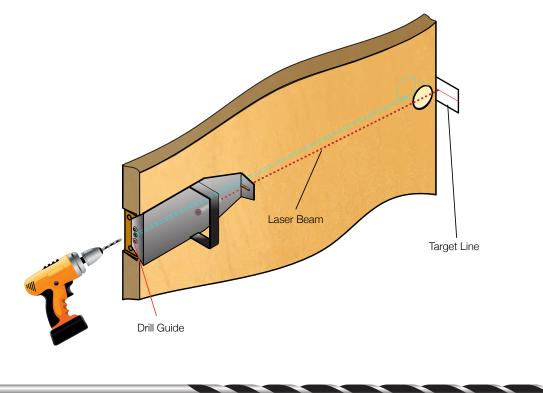

## FEATURES

The SDC laser guided door core drill assembly provides an economical method of wire preparation for particle filled or solid wood doors to accommodate the installation of electrified locksets, exit devices and hinges