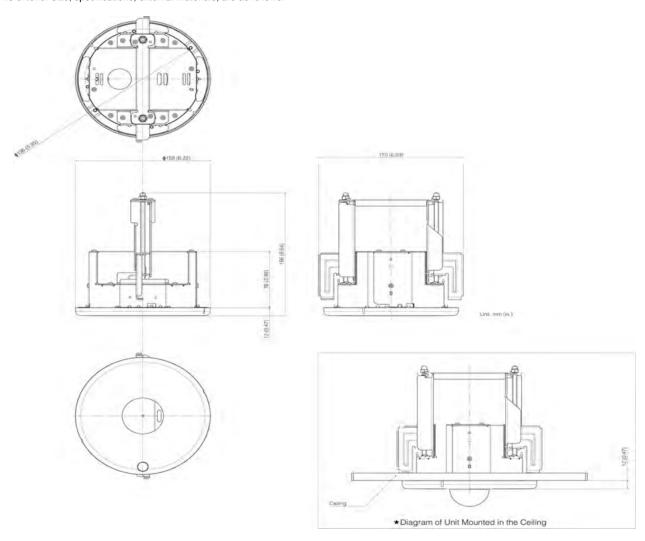

## **Plenum Mounting Kit**

(SR30-P-VB)

The exterior size, specifications, external materials, are as follows.

## Specification

| Dimensions          |             | (W x H) 170 x 166 mm (6.69 x 6.54 in.) |
|---------------------|-------------|----------------------------------------|
| Weight              |             | Approx. 900 g (1.99 lb.)               |
| Operating Environme | Temperature | Same as camera                         |
| -                   | Humidity    | Same as camera                         |
| Storage Environment | Temperature | Same as camera                         |
|                     | Humidity    | Same as camera                         |

## **Exterior Materials**

| Component Name | Material Abbreviation        |
|----------------|------------------------------|
| (1) COVER      | Polycarbonate resin (PC)     |
| External Color | Titanium White (paint color) |