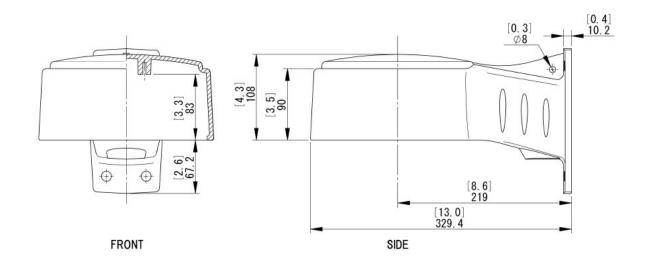

|
|-----------------------|-------------------------------------------------------------------------------------|
| Operating Environment | Outdoor                                                                             |
| Mounting Bracket      | Wall Mount W type Material = Aluminum Powder Coat Finish, Standard Color: OFF WHITE |
| Weight                | Approx. 2kgs (4.4 lbs)                                                              |
| Recommended Screw     | 3/8" or M8~M10 Stainless Screws x 4 (Not included in product)                       |
| Standard & Compliance | RoHS                                                                                |



## A-SWD5ZWB600 Wall Mount Bracket

Unit: [ inch ]