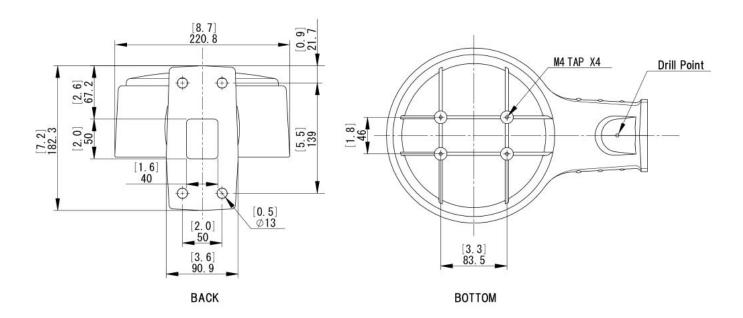

|
|-----------------------|-------------------------------------------------------------------------------------|
| Operating Environment | Outdoor                                                                             |
| Mounting Bracket      | Wall Mount W type Material = Aluminum Powder Coat Finish, Standard Color: OFF WHITE |
| Weight                | Approx. 2kgs (4.4 lbs)                                                              |
| Recommended Screw     | 3/8" or M8~M10 Stainless Screws x 4 (Not included in product)                       |
| Standard & Compliance | RoHS                                                                                |



## A-SWD5ZWB600 Wall Mount Bracket

Unit: [ inch ]