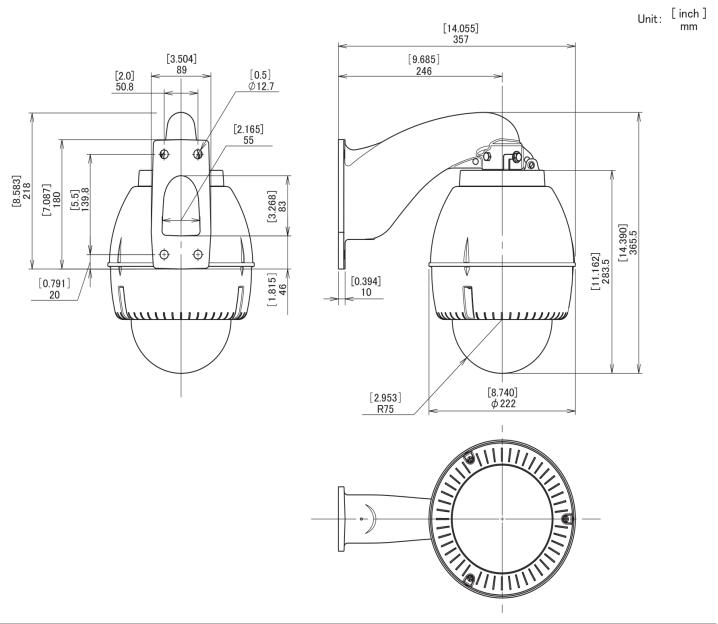

## 5" Outdoor Wall Mount Dome

| Model Name    | Model Description    | Item Code |
|---------------|----------------------|-----------|
| A-ODW5C(OW)   | 24VAC 5" clear dome  | 1381V094  |
| A-ODW5T(OW)   | 24VAC 5" tinted dome | 1586V910  |
| A-ODW5C12(OW) | 12VDC 5" clear dome  | 1923V392  |
| A-ODW5T12(OW) | 12VDC 5" tinted dome | 1923V393  |

Ideal for high zoom PTZ type cameras, the ASC series of wall mount outdoor domes offer high quality construction of the enclosure and electronics, as well as a high quality clear or tinted capsule. A built in Heater and blower allow for year round operation in almost any environment, including a 2nd heater option for extreme cold environments\*. The dome is also offered in 2 power varieties, 24VAC, and 12VDC for a wide range of applications. Various mounting options include a Pole Mount Adapter , and a NPT pipe coupler for pendant mount installation.

Compatible Canon Camera Models: VB-H41, VB-M40, VB-C60

| Specifications        |                                                                                                     |                                                                                                                                                           |                                                                                                                                                                                                                         |  |
|-----------------------|-----------------------------------------------------------------------------------------------------|-----------------------------------------------------------------------------------------------------------------------------------------------------------|-------------------------------------------------------------------------------------------------------------------------------------------------------------------------------------------------------------------------|--|
| Operating Environment |                                                                                                     | Outdoor                                                                                                                                                   |                                                                                                                                                                                                                         |  |
| Operating Temperature |                                                                                                     | -20°C (-4°F) $\sim$ +40°C (+104°F) under normal outdoor environment.                                                                                      |                                                                                                                                                                                                                         |  |
| IP Rate               |                                                                                                     | IP54 (Vent Holes "Open"), IP66 (Vent Holes "Closed" with provided Seal)                                                                                   |                                                                                                                                                                                                                         |  |
| Max Wind Load         | x Wind Load Products will withstand wind speeds up to 136 MPH                                       |                                                                                                                                                           | 36 MPH                                                                                                                                                                                                                  |  |
| Housing               |                                                                                                     | Material = PC/ABS UL94 V-0 Standard Color: OFF WHITE (Housing Top = Aluminum) *Vandal Resistant M4 Screws x 7 pcs. & Tool Set Model A-VSM4TL is optional. |                                                                                                                                                                                                                         |  |
| Capsule               | Material:                                                                                           | PC UL 94 V-0                                                                                                                                              |                                                                                                                                                                                                                         |  |
|                       | Light Loss:                                                                                         | A-ODW5C(OW) / A-ODW5C12(OW)                                                                                                                               | Almost Zero                                                                                                                                                                                                             |  |
|                       |                                                                                                     | A-ODW5T(OW) / A-ODW5T12(OW)                                                                                                                               | ~60%                                                                                                                                                                                                                    |  |
| Mounting Bracket      | unting Bracket Wall Mount W type  Material = Aluminum Powder Coat Finish, Standard Color: OFF WHITE |                                                                                                                                                           | itandard Color : OFF WHITE                                                                                                                                                                                              |  |
| Weight                |                                                                                                     | Approx. 3.9kgs (8.6 lbs)                                                                                                                                  |                                                                                                                                                                                                                         |  |
| Recommended Scre      | w                                                                                                   | 3/8" or M8~M10 Stainless Screws x 4 (Not included in product)                                                                                             |                                                                                                                                                                                                                         |  |
| Heater                |                                                                                                     | A-ODW5C(OW) / A-ODW5T(OW)                                                                                                                                 | 1 X 24VAC 25W Standard Optional Additional Heater for extreme cold -20°C (-4°F) $\sim$ -60°C (-76°F) Standard 24VAC 25W + Additional 24VAC 25W = Total 24VAC 50W Auto by thermostat 4.4°C (40°F) = ON 16°C (60°F) = OFF |  |
|                       |                                                                                                     | A-ODW5C12(OW) / A-ODW5T12(OW)                                                                                                                             | 1 X 12VDC 25W Standard Optional Additional Heater for extreme cold -20°C (-4°F) ~ -60°C (-76°F) Standard 12VDC 25W + Additional 12VDC 25W = Total 12VDC 50W Auto by thermostat 4.4°C (40°F) = ON 16°C (60°F) = OFF      |  |
| Blower                |                                                                                                     | A-ODW5C(OW) / A-ODW5T(OW)                                                                                                                                 | 24VAC Input  Manufacturer: Nidec Servo Corporation Model EUDC12D8  DC12V 0.04A 0.5W x 2 units  Auto by thermostat 35°C (95°F) = ON 27°C (80°F) = OFF                                                                    |  |
|                       |                                                                                                     | A-ODW5C12(OW) / A-ODW5T12(OW)                                                                                                                             | 12VDC Input  Manufacturer: Nidec Servo Corporation Model EUDC12D8  DC12V 0.04A 0.5W x 2 units  Auto by thermostat 35°C (95°F) = ON 27°C (80°F) = OFF                                                                    |  |
| Fuse                  |                                                                                                     | A-ODW5C(OW) / A-ODW5T(OW)                                                                                                                                 | 125V 5A(Size 5.2 x 20mm) for 24VAC Blower & Heater(Extra 1 pc. is provided.)                                                                                                                                            |  |
|                       |                                                                                                     | A-ODW5C12(OW) / A-ODW5T12(OW)                                                                                                                             | No fuse for 12VDC Blower and Heater                                                                                                                                                                                     |  |
| Standard & Complia    | nce                                                                                                 | RoHS, UL (File #E313815), CE                                                                                                                              |                                                                                                                                                                                                                         |  |