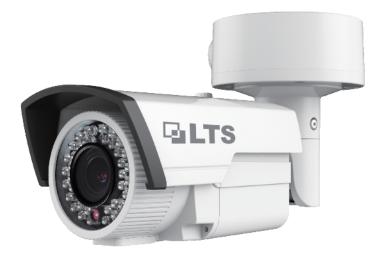

## HD-TVI Bullet Camera CMHR9323D

## **Key Features:**

- HD 1080P Video Output
- Adopt HDTVI Technology
- True Day/Night
- Smart IR
- 131ft(40m) IR distance
- OSD Menu via UTC technology with Platinum TVI DVR
- IP66 weatherproof