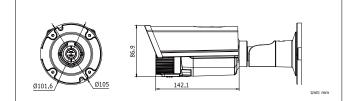

## **Dimensions:**

©2015 LT Security, Inc. | info@LTSecurityinc.com | www.LTSecurityinc.com

## HD-TVI Bullet Camera CMHR9323D

| CAMERA                |                                              |
|-----------------------|----------------------------------------------|
| Image Sensor          | 1/2.9" CMOS                                  |
| Signal System         | NTSC/PAL                                     |
| Effective Pixels      | 1930(H)*1088(V)                              |
| Min. Illumination     | 0.01 Lux, 0 Lux with IR                      |
| Shutter Speed         | 1/30(1/25) s to 1/50,000 s                   |
| Lens                  | 2.8-12mm                                     |
|                       | Angle of View: 105.2° - 32.8°                |
| Day & Night           | ICR                                          |
| Synchronization       | Internal                                     |
| Video Frame Rate      | 1080p@30fps/1080p@25fps                      |
| HD Video Output       | 1 Analog HD Output                           |
| S/N Ratio             | More than 52dB                               |
| MENU                  |                                              |
| AGC                   | Support                                      |
| D/N Mode              | Color/ BW/ Smart                             |
| White Balance         | ATW/MWB                                      |
| Language              | English                                      |
| Function              | Digital noise reduction, Mirror              |
| GENERAL               |                                              |
| Working Temperature   | -40 ° F - 140 ° F (-40 ° C - 60 ° C)         |
| /Humidity             | Humidity 90% or less (non-condensing)        |
| Power Supply          | DC 12V, AC 24V                               |
| Power Consumption     | Max. 6W                                      |
| Weather Proof Ratings | IP66                                         |
| IR Range              | Up to 131ft(40m)                             |
| Dimension             | 4.1" x 3.4" x 11.9" (105.0× 86.9 × 302.3 mm) |
| Weight                | 3.3lb(1500g)                                 |