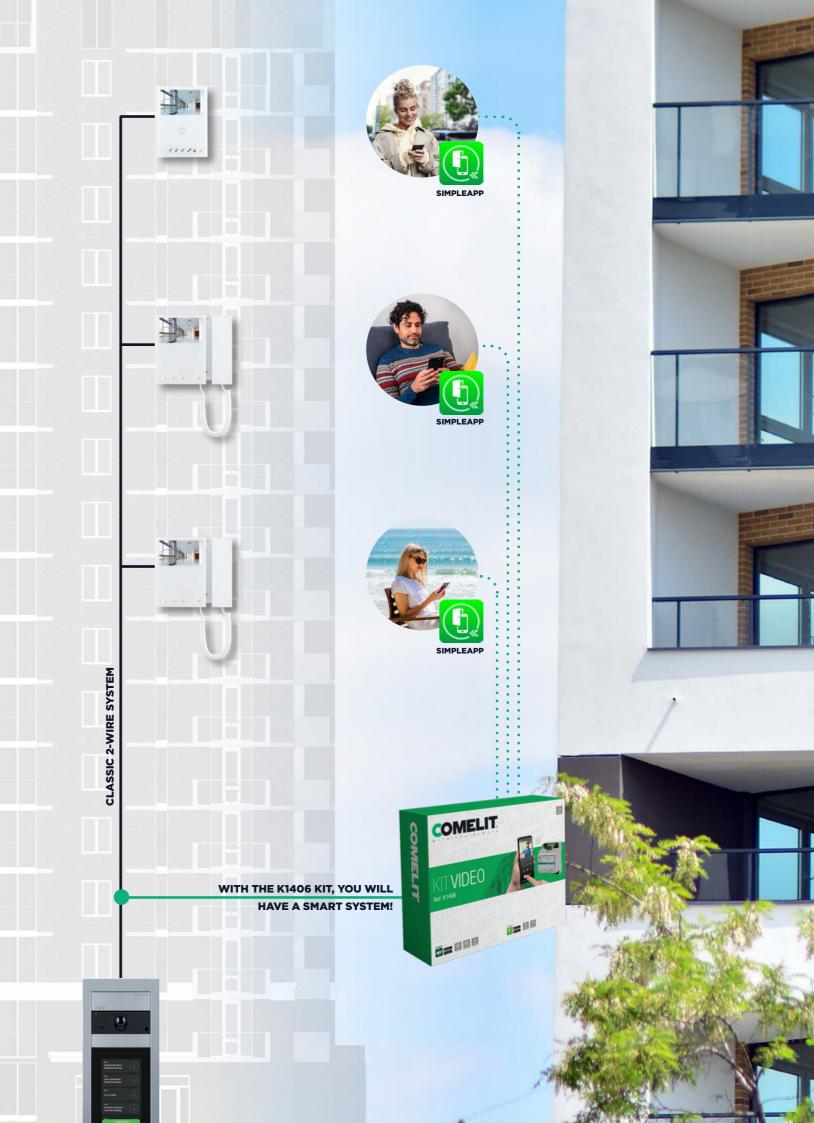

## WORRY-FREE CONNECTION.

With a single plug & play device, it turns the simple 2-wire system of a block of flats into a connected system that forwards calls to smartphones.

Thanks to Comelit, the convenience of being able to receive calls **directly via smartphone**, at any time, from the door entry monitor of a block of flats is now within everyone's reach.

This **innovative module**, which can be installed in the 2-wire Comelit video door entry system of virtually any building, **turns it into a smart building**, which allows those who live in it to manage all video door entry functions directly from their smartphone wherever they are, using an app that is easy and quick to set up.

A **single device** is all it takes to bring smart technology into an entire block of flats. And it is extremely **easy to install, since it does not require setting up** ("plug & play").

Once the device is installed, you have nothing else to worry about: moreover, with the kit solutions, Internet connection is included – Comelit will take care of it all for you.

50
FLATS MANAGED WITH

15
USERS PER FLAT

KIT WITH 1 SIM AND 1-YEAR INTERNET CONNECTION INCLUDED

#### K1406 SB2 MULTI-USER CALL FORWARDING MODULE KIT

Kit for forwarding video door entry calls to smartphones/ tablets for the Simplebus 2 system with connection included for one year. The kit is suitable for installation in blocks of flats and supports up to a maximum of 50 flats with 15 enabled users per flat. If there are more than 50 flats, several kits can be used. Via the SimpleApp, which can be downloaded for free from the Google and Apple stores, you can answer calls remotely and open the front door. Calls can be received via app if at least one Comelit internal unit is installed inside the flat. The kit consists of: 1 call forwarding module for Simplebus 2 system (item 1406); 1 gateway (item 1407) with 4G data SIM and one year of Internet traffic included; 1 power supply unit (item 1212/B) to power all the devices included in the kit. All items can be mounted on a DIN rail.

#### 1406 SB2 MULTI-USER CALL FORWARDING MODULE

Multi-user call forwarding module for Simplebus 2 system for forwarding video door entry calls to smartphones/tablets on which the SimpleApp is installed. In addition, the external unit can switch on automatically and lock-release can be activated. In order for it to work properly, the module requires an Internet connection with adequate bandwidth. The module supports up to a maximum of 50 flats and 15 users can be enabled for each flat. For systems with more than 50 flats, several modules can be installed. Incoming calls will only be received via SimpleApp if a door-entry phone or door entry monitor is installed inside the flat. The module has 1 Ethernet port for Internet connection, 12-56 VDC power supply and L-L terminals to interface with the Simplebus 2 system. Dimensions: 70x90x62 mm (4 DIN modules).