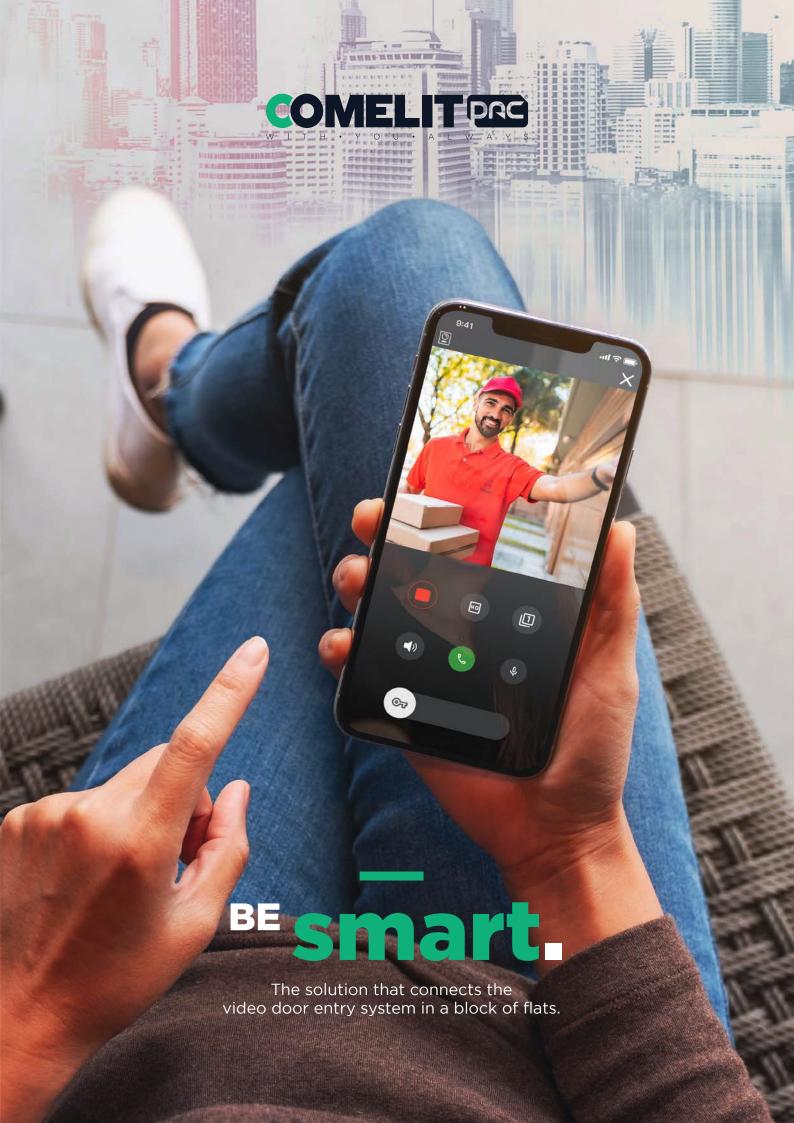

## WORRY-FREE CONNECTION.

With a single plug & play device, it turns the simple 2-wire system of a block of flats into a connected system that forwards calls to smartphones.

Thanks to Comelit, the convenience of being able to receive calls **directly via smartphone**, at any time, from the door entry monitor of a block of flats is now within everyone's reach.

This **innovative module**, which can be installed in the 2-wire Comelit video door entry system of virtually any building, **turns it into a smart building**, which allows those who live in it to manage all video door entry functions directly from their smartphone wherever they are, using an app that is easy and quick to set up.

## IT'S REALLY SIMPLE. FOR EVERYONE.

Setting up your flat is easy and quick to do

To make sure your system is simple and straightforward to use, we have created a dedicated app, which is not only easy and quick to set up, but also very handy and intuitive to use. To set it up, simply scan a QR code. Via your smartphone you can receive audio and video calls remotely and open the building's front door.