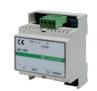

#### 1406 SB2 MULTI-USER CALL FORWARDING MODULE

Multi-user call forwarding module for Simplebus 2 system for forwarding video door entry calls to smartphones/tablets on which the SimpleApp is installed. In addition, the external unit can switch on automatically and lock-release can be activated. In order for it to work properly, the module requires an Internet connection with adequate bandwidth. The module supports up to a maximum of 50 flats and 15 users can be enabled for each flat. For systems with more than 50 flats, several modules can be installed. Incoming calls will only be received via SimpleApp if a door-entry phone or door entry monitor is installed inside the flat. The module has 1 Ethernet port for Internet connection, 12-56 VDC power supply and L-L terminals to interface with the Simplebus 2 system. Dimensions: 70x90x62 mm (4 DIN modules).