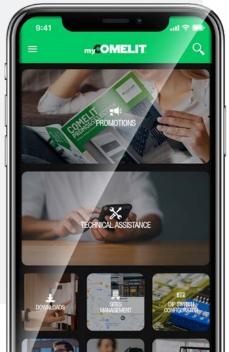

#### MyComelit App. You will not be able to do without it!

Simple, straightforward and customised. Thanks to all the services provided, MyComelit makes work easier for all industry professionals: installers, draughtsmen, system integrators, security managers, building managers, wholesalers and architects.

- Quickly browse through all the technical, application-related and commercial information concerning our products (catalogues, manuals, technical data sheets, etc.).
- Keep up to date with all the news we have for you: promotional offers, online and on-site training courses, services, new products and much more.

- Set up your video door entry systems Manage and monitor your connected in just a few steps and save them in your reserved area.
- Request a quote directly from the configurator and browse through all your offers in the dedicated section.
- Request technical and commercial support for designing a system.
- systems and receive notifications on the status of installed products to receive prompt assistance in case of anomalies.
- Enter the names of the Ultra entrance panel (in the Touch or digital Directory versions) via Bluetooth connection.