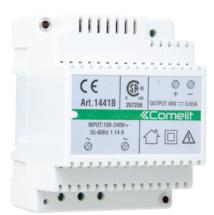

#### 1441B

# **30W VIP SYSTEM POWER SUPPLY UNIT**

Power supply unit with 110Vac/240Vac input and 48Vdc output. 30W power. DIN bar power supply unit (4 DIN modules). Dimensions: 72x93x56mm

#### 1441B

| 30W VIP SYSTEM POWER SUPPLY UNIT |                |  |
|----------------------------------|----------------|--|
|                                  | MAIN FEATURES  |  |
| Supply voltage                   | 110÷240 VAC    |  |
| Output supply voltage            | 48VDC          |  |
| Input connector                  | Terminal block |  |
| Applicable to DIN rail           | Yes            |  |
| Number of DIN modules (n°)       | 4              |  |

| HARDWARE SPECIFICATIONS     |               |  |
|-----------------------------|---------------|--|
| Product weight (oz) (oz)    | 12.42         |  |
|                             | GENERAL DATA  |  |
| Height (inch) (in)          | 2.44          |  |
| Width (inch) (in)           | 3.54          |  |
| Depth (inch) (in)           | 2.76          |  |
| Type of finishing materials | ABS           |  |
| Product color               | White RAL9010 |  |

14 ÷ 122

|                                 | COMPATIBILITY |  |
|---------------------------------|---------------|--|
| Vip system                      | Yes           |  |
| AUDIO/VIDEO FEATURES            |               |  |
| Audio/video system              | Yes           |  |
| ELECTRICAL SPECIFICATIONS       |               |  |
| Power supply                    | 100 - 240 VAC |  |
| Switching power supply          | Yes           |  |
| Maximum current absorption (mA) | 900           |  |
|                                 |               |  |