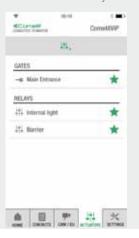

### RELAY ACTIVATION AND MANAGEMENT

This function is used to control relays to manage lights, gates, barriers or whatever you want.