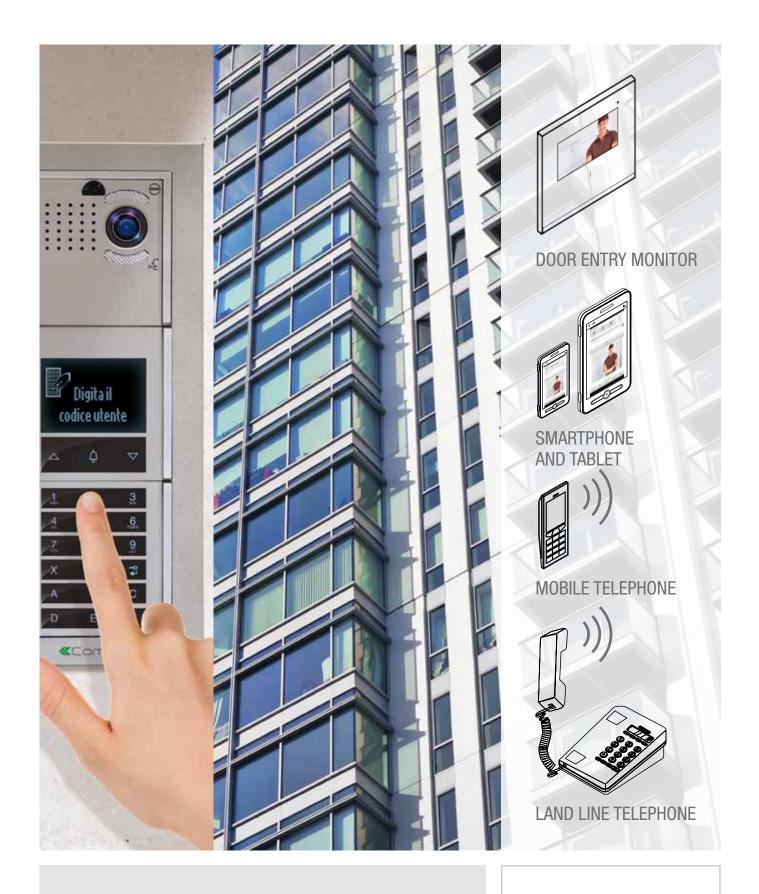

1456B VIDEO/TELEPHONE ENTRY SOLUTION: ANSWER CALLS HOWEVER YOU WANT

FROM DOOR ENTRY MONITOR

## ANSWER CALLS HOWEVER YOU WANT.

FROM SMARTPHONE / TABLET

FROM LAND LINE OR AUDIO-ONLY MOBILE

The 1456B is a revolutionary Multi-User Gateway (MUG) which will change how you think of door entry systems. It is time to finally step forward from antiquated telephone only door entry systems and be able to answer calls from the main door on your smartphone or tablet with full video communication.

### ANSWER CALLS FROM EXTERNAL UNITS

You can answer audio or audio / video calls from a smartphone or tablet locally (Wi-Fi network) or remotely (with 3G or 4G LTE)

### MAKE AND RECEIVE INTERCOM CALLS FROM OTHER INTERNAL UNITS (IN THE CONTACTS LIST) AND FROM OTHER DEVICES

You can make or answer audio calls from a smartphone or tablet locally (Wi-Fi network) or remotely (with 3G or 4G LTE) to ViP devices (internal units or devices with the Comelit App)

### VIEW AND MANAGE CAMERAS

You can view (live) cameras and images from the entrance panels or other CCTV cameras