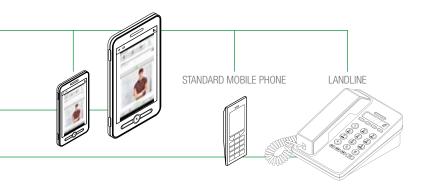

## ANSWER CALLS HOWEVER YOU WANT.

FROM SMARTPHONE / TABLET

FROM LAND LINE OR AUDIO-ONLY MOBILE

The 1456B is a revolutionary Multi-User Gateway (MUG) which will change how you think of door entry systems. It is time to finally step forward from antiquated telephone only door entry systems and be able to answer calls from the main door on your smartphone or tablet with full video communication.

### ANSWER CALLS FROM EXTERNAL UNITS

You can answer audio or audio / video calls from a smartphone or tablet locally (Wi-Fi network) or remotely (with 3G or 4G LTE)

LANDLINE

Answer audio calls on land lines or SMP telephones