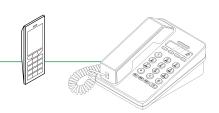

iers or whatever you want.



## **3 TYPES** OF LICENSES AVAILABLE

1456B can manage 3 types of license: Master, Slave and Phone. Each license can be purchased in 5 different user sizes (1, 10, 50, 100, 200 users) and can be increased at any time.







- + Answer video calls remotely via Smarpthone or Tablet
- + Answer audio calls on land lines or SMP telephones
- + Telephone backup if data line is unavailable
- Manage up to 15 devices per license -Smartphone, Tablet, GSM telephone or land line



- + Answer video calls remotely via Smarpthone or Tablet
- + Answer audio calls on land lines or SMP telephones
- + Audio telephone backup if data line is unavailable
- + Manage up to 15 devices per single license -Door entry monitor, Smartphone, Tablet, GSM telephone or land line



LANDLINE



Answer audio calls on land lines or SMP telephones



## for art. 1456B

# PHONE license for art. 1456B



## License features

3 TYPES OF LICENSE, 5 USER PACKAGES (in any combination)



### EVERY SINGLE CAN ADD UP TO 15 DEVICES







## Part Numbers



### 1456B - MULTI APARTMENT GATEWAY FOR VIP SYSTEM

### MASTER LICENSE - EMAIL

| Code        | Item Description                                   |
|-------------|----------------------------------------------------|
| 1456B/ME1   | 1 MASTER LICENSE FOR 1456B, VIP SYSTEM (E-MAIL)    |
| 1456B/ME10  | 10 MASTER LICENSES FOR 1456B, VIP SYSTEM (E-MAIL)  |
| 1456B/ME50  | 50 MASTER LICENSES FOR 1456B, VIP SYSTEM (E-MAIL)  |
| 1456B/ME100 | 100 MASTER LICENSES FOR 1456B, VIP SYSTEM (E-MAIL) |
| 1456B/ME200 | 200 MASTER LICENSES FOR 1456B, V