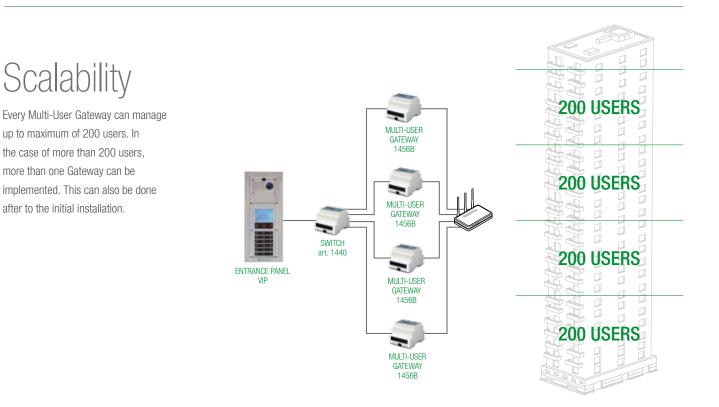

### **1456B** MULTI-USER GATEWAY

## **3 TYPES** OF LICENSES AVAILABLE

1456B can manage 3 types of license: Master, Slave and Phone. Each license can be purchased in 5 different user sizes (1, 10, 50, 100, 200 users) and can be increased at any time.