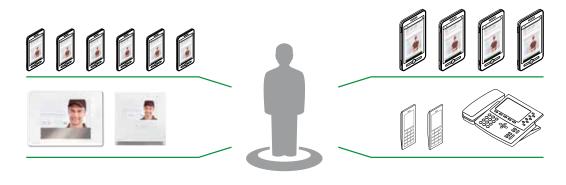

## ANSWER CALLS HOWEVER YOU WANT.

FROM SMARTPHONE / TABLET

FROM LAND LINE OR AUDIO-ONLY MOBILE

The 1456B is a revolutionary Multi-User Gateway (MUG) which will change how you think of door entry systems. It is time to finally step forward from antiquated telephone only door entry systems and be able to answer calls from the main door on your smartphone or tablet with full video communication.

### ANSWER CALLS FROM EXTERNAL UNITS

You can answer audio or audio / video calls from a smartphone or tablet locally (Wi-Fi network) or remotely (with 3G or 4G LTE)

### MAKE AND RECEIVE INTERCOM CALLS FROM OTHER INTERNAL UNITS (IN THE CONTACTS LIST) AND FROM OTHER DEVICES

You can make or answer audio calls from a smartphone or tablet locally (Wi-Fi network) or remotely (with 3G or 4G LTE) to ViP devices (internal units or devices with the Comelit App)