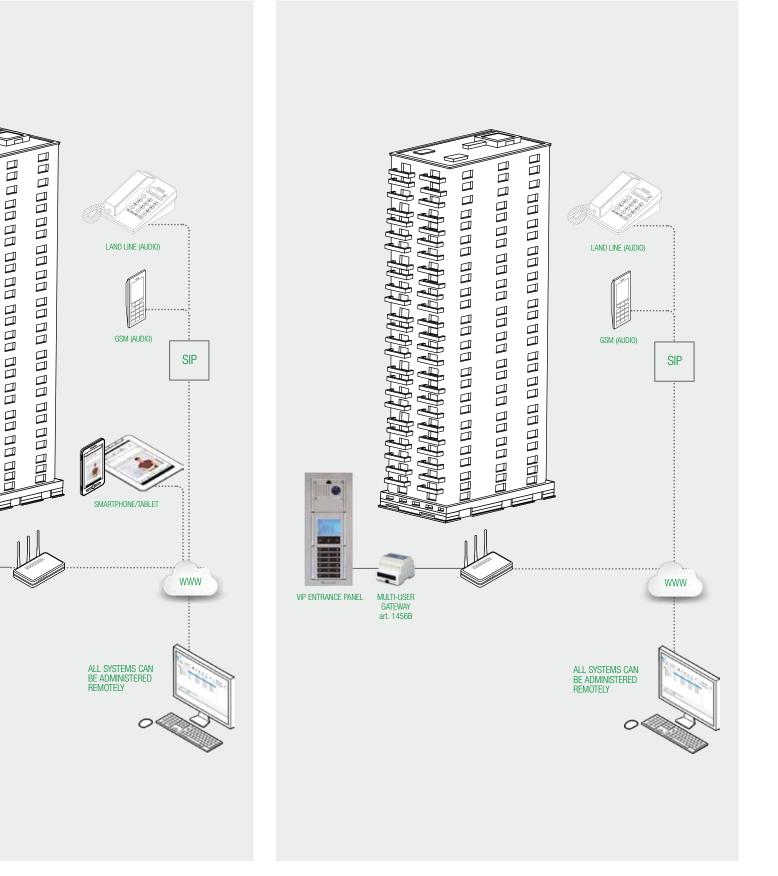

## **3 TYPES** OF LICENSES AVAILABLE

1456B can manage 3 types of license: Master, Slave and Phone. Each license can be purchased in 5 different user sizes (1, 10, 50, 100, 200 users) and can be increased at any time.

## for art. 1456B

# PHONE license for art. 1456B

## License features

3 TYPES OF LICENSE, 5 USER PACKAGES (in any combination)

### EVERY SINGLE CAN ADD UP TO 15 DEVICES