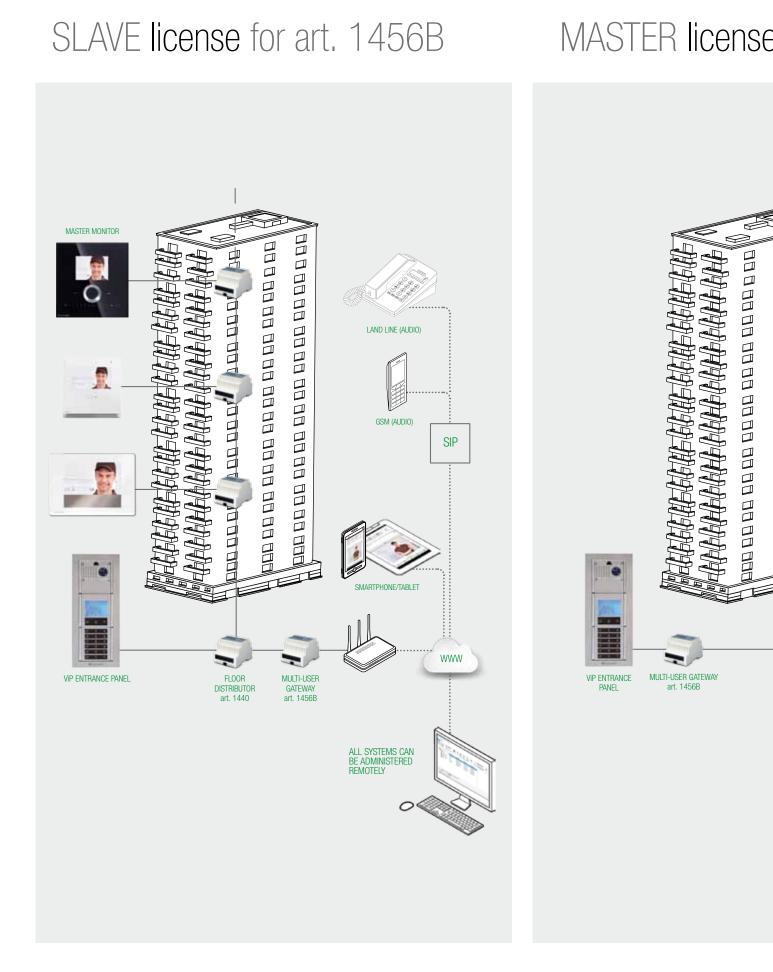

## **3 TYPES** OF LICENSES AVAILABLE

1456B can manage 3 types of license: Master, Slave and Phone. Each license can be purchased in 5 different user sizes (1, 10, 50, 100, 200 users) and can be increased at any time.

## for art. 1456B

# PHONE license for art. 1456B

## License features

3 TYPES OF LICENSE, 5 USER PACKAGES (in any combination)

### EVERY SINGLE CAN ADD UP TO 15 DEVICES