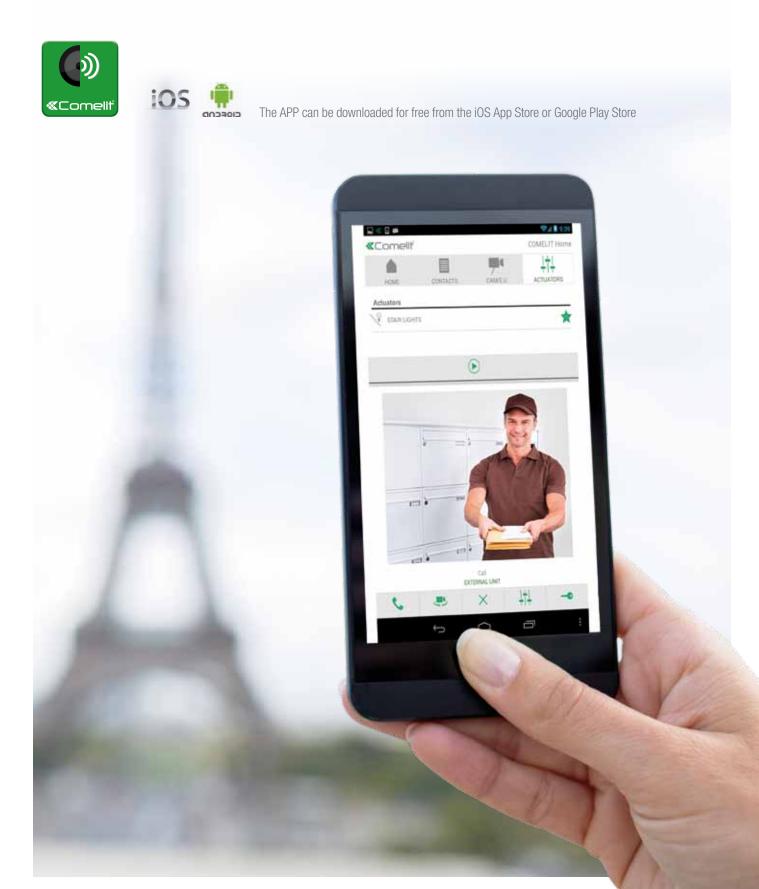

## **COMELIT APP**

The Comelit App manages door entry and other advanced functions even from 3G or 4G LTE. The Comelit App is available for both smartphones and tablets.

### ANSWER CALLS FROM EXTERNAL UNITS

You can answer audio or audio / video calls from a smartphone or tablet locally (Wi-Fi network) or remotely (with 3G or 4G LTE)

### VIEW AND MANAGE CAMERAS

You can view (live) cameras and images from the entrance panels or other CCTV cameras

### RELAY ACTIVATION AND MANAGEMENT

This function is used to control relays to manage lights, gates, barriers or whatever you want.