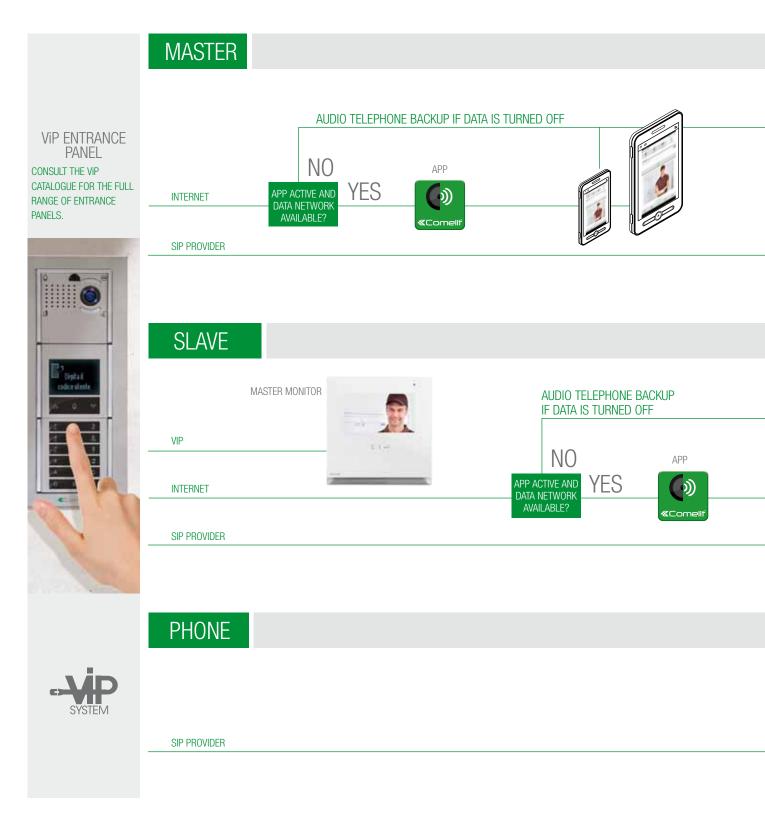

## **3 TYPES** OF LICENSES AVAILABLE

1456B can manage 3 types of license: Master, Slave and Phone. Each license can be purchased in 5 different user sizes (1, 10, 50, 100, 200 users) and can be increased at any time.

- + Answer video calls remotely via Smarpthone or Tablet
- + Answer audio calls on land lines or SMP telephones
- + Telephone backup if data line is unavailable
- Manage up to 15 devices per license -Smartphone, Tablet, GSM telephone or land line

- + Answer video calls remotely via Smarpthone or Tablet
- + Answer audio calls on land lines or SMP telephones
- + Audio telephone backup if data line is unavailable
- + Manage up to 15 devices per single license -Door entry monitor, Smartphone, Tablet, GSM telephone or land line

LANDLINE

Answer audio calls on land lines or SMP telephones