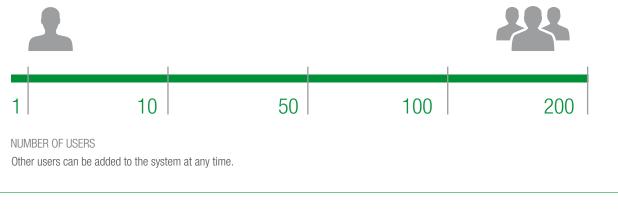

## **3 TYPES** OF LICENSES AVAILABLE

1456B can manage 3 types of license: Master, Slave and Phone. Each license can be purchased in 5 different user sizes (1, 10, 50, 100, 200 users) and can be increased at any time.

## License features

3 TYPES OF LICENSE, 5 USER PACKAGES (in any combination)