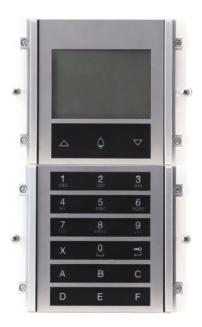

# 2-WIRE AND VIP CALL MODULE. IKALL METAL

**IKALL METAL** 

# 2-WIRE AND VIP CALL MODULE. IKALL METALMAIN FEATURESHeight (inch) (pc)42.52Width (inch) (pc)26.46Depth (inch) (pc)9.45Operating temperature (°F) (°F)23 ÷ 131Operating humidity (% RH max)95

| SOFTWARE/FIRMWARE SPECIFICATIONS |      |
|----------------------------------|------|
| Number of user codes (n°)        | 6000 |
| No. of storable users (n°)       | 3500 |

| GENERAL DATA                     |               |  |
|----------------------------------|---------------|--|
| Type of finish                   | Plastic/Steel |  |
| COMPATIBILITY                    |               |  |
| Simplebus 2 audio/video system   | Yes           |  |
| Vip system                       | Yes           |  |
| MOUNTING/INSTALLATION            |               |  |
| Flush-mounted                    | Si            |  |
| AUDIO/VIDEO FEATURES             |               |  |
| Display resolution (HxV - pixel) | 128×64        |  |
| Type of display                  | Alphanumeric  |  |
| CONNECTIVITY                     |               |  |

Type of connections/ports

RS485, USB