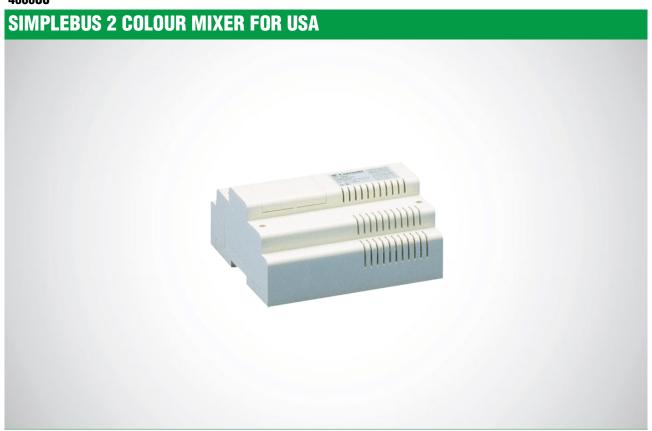

### 4888CU

The mixer is contained in a 8 DIN module box. Supplied from 110V mains, it has a dedicated output for power supply switching device art. 1224A. On input it receives a Simplebus Color type signal and superimposes the monitor power supply for the riser. Up to 100 pieces of apparatus between telephones and monitors can be connected, distributed over 4 outputs. Fitted with LED which signals any short-circuits on the lines. Fitted with 4 terminals for line termination art. 1216. Dimensions: 5.5"x5.5"x2.6". (8 DIN modules).

## **SIMPLEBUS 2 COLOUR MIXER FOR USA**

| MAIN FEATURES          |     |
|------------------------|-----|
| Product height (inch): | 2.6 |
| Product width (inch):  | 5.5 |
| Product depth (inch):  | 5.5 |
| DIN rail mounted:      | Yes |
| DIN modules (no.):     | 8   |