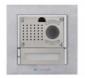

# SING.-FAMILY KIT W/ IKALL METAL & PC INTERCOM VIP H264 SYST.

4894HIM External unit for ViP kit - Ikall Metal H264

| GENERAL DATA  |    |
|---------------|----|
| Flush-mounted | Si |

1454K LOCAL PC DOOR ENTRY MONITOR SOFTWARE VIP