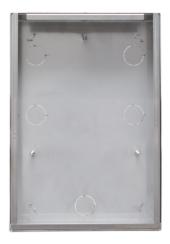

## **HOUSING FOR FRONT PLATE W/ 5-6-7-8 BUTTONS**

Surface-mounted casing for entrance panels art. IX0105, IX0106, IX0107 and IX0108 with 5-6-7-8 buttons.

## IX9161

| HOUSING FOR FRONT PLATE W/ 5-6-7-8 BUTTONS |  |  |
|--------------------------------------------|--|--|
|                                            |  |  |
| IK08                                       |  |  |
| 374                                        |  |  |
| 155                                        |  |  |
| 83.5                                       |  |  |
| GENERAL DATA                               |  |  |
| Stainless steel AISI 316                   |  |  |
| Steel                                      |  |  |
| COMPATIBILITY                              |  |  |
| Yes                                        |  |  |
|                                            |  |  |