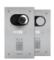

#### **IX0101KP** SWITCH FACEPLATE, 1 BUT. + ELECTRONIC KEY

| GENERAL DATA               |                                 |
|----------------------------|---------------------------------|
| Туре                       | Monoblock                       |
| Product height (inch) (mm) | 62.05                           |
| Product width (inch) (mm)  | 35.43                           |
| Product depth (inch) (mm)  | 0.59                            |
| Product color              | Steel                           |
| Material                   | Stainless steel AISI 316        |
| Flush-mounted              | Yes, with a dedicated accessory |
| Wall-mounted               | Yes, with a dedicated accessory |