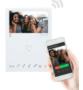

#### 6741W 2 WIRES MINI HANDSFREE WI-FI DOOR ENTRY MONITOR

| GENERAL DATA               |                                                     |
|----------------------------|-----------------------------------------------------|
| Product height (inch) (mm) | 37.8                                                |
| Product width (inch) (mm)  | 27.17                                               |
| Product depth (inch) (mm)  | 5.2                                                 |
| Product weight (oz) (g)    | 14.11                                               |
| Product color              | White RAL9003                                       |
| Material                   | ABS, Polycarbonate Makrolon 2407, Anodized aluminum |
| Flush-mounted              |                                                     |
| Wall-mounted               | Yes                                                 |
| Desk base-mounted          | Yes, with a dedicated accessory                     |