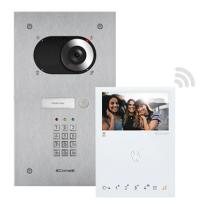

#### KVS2011KP

## **SWITCH VIDEO KEYPAD KIT-MINI HF WI-FI. S2**

#### **IX0101KP** SWITCH FACEPLATE, 1 BUT. + ELECTRONIC KEY

| GENERAL DATA               |                                 |
|----------------------------|---------------------------------|
| Туре                       | Monoblock                       |
| Product height (inch) (mm) | 62.05                           |
| Product width (inch) (mm)  | 35.43                           |
| Product depth (inch) (mm)  | 0.59                            |
| Product color              | Steel                           |
| Material                   | Stainless steel AISI 316        |
| Flush-mounted              | Yes, with a dedicated accessory |
| Wall-mounted               | Yes, with a dedicated accessory |

#### 6741W 2 WIRES MINI HANDSFREE WI-FI DOOR ENTRY MONITOR

| GENERAL DATA               |                                                     |
|----------------------------|-----------------------------------------------------|
| Product height (inch) (mm) | 37.8                                                |
| Product width (inch) (mm)  | 27.17                                               |
| Product depth (inch) (mm)  | 5.2                                                 |
| Product weight (oz) (g)    | 14.11                                               |
| Product color              | White RAL9003                                       |
| Material                   | ABS, Polycarbonate Makrolon 2407, Anodized aluminum |
| Flush-mounted              |                                                     |
| Wall-mounted               | Yes                                                 |
| Desk base-mounted          | Yes, with a dedicated accessory                     |