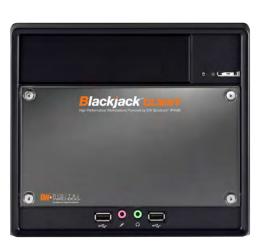

## Summary

The Blackjack Client<sup>™</sup> is a high performance multi-monitor workstation powered by DW Spectrum. It provides the ultimate solution to viewing and monitoring multiple multi-sensor DWC-PZV2M72T cameras from a single location. The hardware includes true HD or Display Port with up to 4 simultaneous monitor outputs, Windows OS, and Dual Network Card. The NVR is ONVIF conformant and is available with 5 Year Limited Warranty.

## Features

- Multi True HD Output or Display Port
- Windows<sup>®</sup> Embedded OS
- Dual Network Ports
- Pre-Loaded with DW Spectrum client for easy setup, configuration and monitoring
- Auto Device Discovery
- Simple Enterprise Scalability
- No Annual Maintenance Fees
- · View up to 4 DWC-PZV2M72T Cameras Simultaneously
- 5 Year Limited Warranty