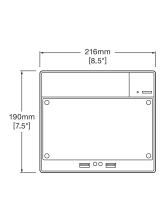

## Dimensions

## Specifications

5 Year Limited Warranty

| Model Number                                |                          | DW-BJCLIENT1                                                                      | DW-BJCLIENT2        |
|---------------------------------------------|--------------------------|-----------------------------------------------------------------------------------|---------------------|
| Form Factor                                 |                          | Desktop / Cube                                                                    |                     |
| Maximum DWC-PZV2M72T Cameras Supported      |                          | 1                                                                                 | 4                   |
| Operating System                            |                          | Windows® Embedded                                                                 |                     |
| CPU                                         |                          | Intel i5® Processor                                                               | Intel i7® Processor |
| Memory                                      |                          | 16GB                                                                              | 16GB                |
| Graphics Card                               |                          | nVidia GTX 950                                                                    | nVidia GTX 1080     |
| Graphics Memory                             |                          | 2GB                                                                               | 8GB                 |
| NIC                                         |                          | 2x Gigabit Ethernet (RJ45)                                                        |                     |
| Video-Out                                   | Multi-Monitor<br>Support | 3                                                                                 | 4                   |
|                                             | Output                   | DVI-D or True HD Output                                                           |                     |
|                                             | Resolution               | HD 1080p                                                                          |                     |
| Maximum Resolution                          |                          | 7680 x 4320                                                                       |                     |
| Pre-Loaded VMS Client                       |                          | DW Spectrum™ IPVMS Client                                                         |                     |
| DW Spectrum IP Video Management<br>Software |                          | "The Grid" flexible user interface with Unlimited layouts                         |                     |
|                                             |                          | Seamless transition from live to recorded video                                   |                     |
|                                             |                          | Unique Interactive timeline with built in Smart, Thumbnail and<br>Calendar Search |                     |
| Keyboard & Mouse                            |                          | Included                                                                          |                     |
| Power (Max Power Consumption)               |                          | 300W (270W)                                                                       | 500W (420W)         |
| Dimension (WxDxH) (inches)                  |                          | 12.8" x 8.5" x 7.5"                                                               |                     |
| Warranty                                    |                          | 5 Year Limited                                                                    |                     |