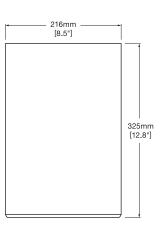

## Dimensions

## Specifications

5 Year Limited Warranty

| Model Number                                |                          | DW-BJCLIENT1                                                                      | DW-BJCLIENT2        |
|---------------------------------------------|--------------------------|-----------------------------------------------------------------------------------|---------------------|
| Form Factor                                 |                          | Desktop / Cube                                                                    |                     |
| Maximum DWC-PZV2M72T Cameras Supported      |                          | 1                                                                                 | 4                   |
| Operating System                            |                          | Windows® Embedded                                                                 |                     |
| CPU                                         |                          | Intel i5® Processor                                                               | Intel i7® Processor |
| Memory                                      |                          | 16GB                                                                              | 16GB                |
| Graphics Card                               |                          | nVidia GTX 950                                                                    | nVidia GTX 1080     |
| Graphics Memory                             |                          | 2GB                                                                               | 8GB                 |
| NIC                                         |                          | 2x Gigabit Ethernet (RJ45)                                                        |                     |
| Video-Out                                   | Multi-Monitor<br>Support | 3                                                                                 | 4                   |
|                                             | Output                   | DVI-D or True HD Output                                                           |                     |
|                                             | Resolution               | HD 1080p                                                                          |                     |
| Maximum Resolution                          |                          | 7680 x 4320                                                                       |                     |
| Pre-Loaded VMS Client                       |                          | DW Spectrum™ IPVMS Client                                                         |                     |
| DW Spectrum IP Video Management<br>Software |                          | "The Grid" flexible user interface with Unlimited layouts                         |                     |
|                                             |                          | Seamless transition from live to recorded video                                   |                     |
|                                             |                          | Unique Interactive timeline with built in Smart, Thumbnail and<br>Calendar Search |                     |
| Keyboard & Mouse                            |                          | Included                                                                          |                     |
| Power (Max Power Consumption)               |                          | 300W (270W)                                                                       | 500W (420W)         |
| Dimension (WxDxH) (inches)                  |                          | 12.8" x 8.5" x 7.5"                                                               |                     |
| Warranty                                    |                          | 5 Year Limited                                                                    |                     |