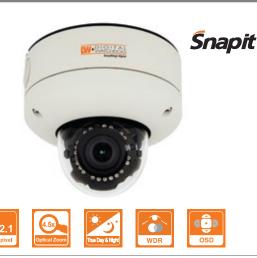

# HD-SDI Vandal Dome HV421TIR

### Summary

The HV421TIR is a 2.1 megapixel indoor dome camera with HD-SDI 1080P output. The camera outputs the clearest high definition images with its 1/2.8" CMOS sensor and features like 3D Digital Noise Reduction and Wide Dynamic Range. The command via coaxial cables offers the unique ability to control and configure the camera remotely from Digital Watchdog's VMAXHD DVR. Our simple to install housing series combined with our reliable camera technology series gives you a high quality camera in just a few minutes.

### **Features**

- 1/2.8" CMOS Sensor
- Highest Resolution 2.1 Megapixels (HD-SDI)
- 3.5~16mm Remote Auto Focus
- 4.5 X Optical Zoom
- Digital Zoom
- 70ft Range IR with Intelligent Camera Sync
- TDN (True Day and Night/IR Cut Filter)
- WDR (Wide Dynamic Range)
- 3D-DNR (3D Digital Noise Reduction)
- Programmable Privacy Zones (30) & Motion Detection
- Mirror & Flip
- OSD Control via Coaxial Cable (with DW-VMAXHD DVR Only)
- AGC / BLC / AWB
- IP68 Certified (Water Submersible)
- Junction Box Built-in
- RS-485 Built-in
- Secondary Video-BNC Output