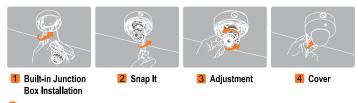

# HD-SDI Vandal Dome HV421TIR



#### **Snapit** Easy Installation



### Summary

The HV421TIR is a 2.1 megapixel indoor dome camera with HD-SDI 1080P output. The camera outputs the clearest high definition images with its 1/2.8" CMOS sensor and features like 3D Digital Noise Reduction and Wide Dynamic Range. The command via coaxial cables offers the unique ability to control and configure the camera remotely from Digital Watchdog's VMAXHD DVR. Our simple to install housing series combined with our reliable camera technology series gives you a high quality camera in just a few minutes.

### **Features**

- 1/2.8" CMOS Sensor
- Highest Resolution 2.1 Megapixels (HD-SDI)
- 3.5~16mm Remote Auto Focus
- 4.5 X Optical Zoom
- Digital Zoom
- 70ft Range IR with Intelligent Camera Sync
- TDN (True Day and Night/IR Cut Filter)
- WDR (Wide Dynamic Range)
- 3D-DNR (3