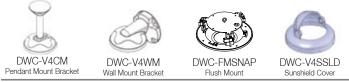

ol and configure the camera remotely from Digital Watchdog's VMAXHD DVR. Our simple to install housing series combined with our reliable camera technology series gives you a high quality camera in just a few minutes.

### **Features**

- 1/2.8" CMOS Sensor
- Highest Resolution 2.1 Megapixels (HD-SDI)
- 3.5~16mm Remote Auto Focus
- 4.5 X Optical Zoom
- Digital Zoom
- 70ft Range IR with Intelligent Camera Sync
- TDN (True Day and Night/IR Cut Filter)
- WDR (Wide Dynamic Range)
- 3D-DNR (3D Digital Noise Reduction)
- Programmable Privacy Zones (30) & Motion Detection
- Mirror & Flip
- OSD Control via Coaxial Cable (with DW-VMAXHD DVR Only)
- AGC / BLC / AWB
- IP68 Certified (Water Submersible)
- Junction Box Built-in
- RS-485 Built-in
- Secondary Video-BNC Output

### Accessories (Optional)



## Dimensions (unit : mm)



| VIDEO                   |                                                     |
|-------------------------|-----------------------------------------------------|
| Image Sensor            | 1/2.8" CMOS Sensor                                  |
| Total Pixels            | 2000 (H) x 1241 (V)                                 |
| Synchronization         | Internal                                            |
| Resolution              | 2.1 Megapixels (1920 x 1080) at 30fps               |
| Minimum Illumination    | F1.6 (30IRE): 0.1 Lux [Color]                       |
|                         | F1.6 (30IRE): 0.01 Lux [B&W]                        |
| S/N Ratio               | 50dB (AGC off)                                      |
| Video Output            | HD-