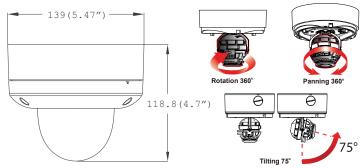

## Dimensions (unit : mm)

| VIDEO                   |                                                     |
|-------------------------|-----------------------------------------------------|
| Image Sensor            | 1/2.8" CMOS Sensor                                  |
| Total Pixels            | 2000 (H) x 1241 (V)                                 |
| Synchronization         | Internal                                            |
| Resolution              | 2.1 Megapixels (1920 x 1080) at 30fps               |
| Minimum Illumination    | F1.6 (30IRE): 0.1 Lux [Color]                       |
|                         | F1.6 (30IRE): 0.01 Lux [B&W]                        |
| S/N Ratio               | 50dB (AGC off)                                      |
| Video Output            | HD-SDI                                              |
| LENS                    |                                                     |
| Focal Length            | 3.5-16mm                                            |
| Lens Type               | Auto Focus                                          |
| IR Distance             | 70ft Range IR                                       |
| OPERATIONAL             |                                                     |
| Brightness              | 0-20                                                |
| Shutter                 | AUTO / MANUAL / DEBLUR120 / DEBLUR 240 / OUTDO      |
| Digital Slow Shutter    | OFF / X2 / X3 / X4                                  |
| Auto Gain Control       | 0-20                                                |
| Lens Type               | MANUAL / DC / AF                                    |
| Lens Mode               | OUTDOOR/ INDOOR FLK/ DEBLUR120/ DEBLUR24            |
| Auto White Balance      | AUTO/AUTO_H/AUTO_I/PRESET/MANUAL/AUTO_E             |
| Privacy Zones           | OFF / ON (30 Programmable Zones)                    |
| Digital Noise Reduction | OFF / LOW / MIDDLE / HIGH                           |
| Digital zoom            | 1~112                                               |
| Chroma                  | 0-20                                                |
| Sharpness               | 0-10                                                |
| Mirror & Flip           | OFF / ON                                            |
| Highlight Mask          | OFF / ON                                            |
| WDR / BLC               | OFF / WDR / BLC                                     |
| Language                | ENGLISH / CHINESE / GERMAN                          |
| ENVIRONMENTAL           |                                                     |
| Operating Temperature   | -10°C ~ 50°C (14°F ~ 122°F)                         |
| Operating Humidity      | Less than 90% (Non-Condensing)                      |
| Storage Temperature     | -20°C ~ 70°C (-4°F ~ 158°F)                         |
| IP Rating               | IP68 (Protects against dust and immersion beyond 31 |
| ELECTRICAL              |                                                     |
| Power Requirement       | DC12V Only (10V ~ 16V)                              |
| Power Consumption       | 2.0W, 166.7mA / LED ON 3.5W, 291.7mA                |
| MECHANICAL              |                                                     |
| Housing Material        | Aluminum                                            |
| Dome Cover Material     | Polycarbonate                                       |
| Dimensions              | Ø139 X 118.8 mm (Ø5.47 X 4.7 in)                    |
| Weight                  | 2.05 lbs                                            |