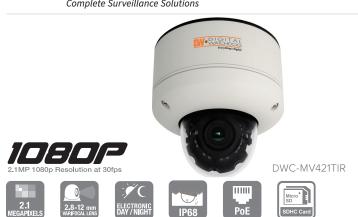

## Box Installation Summary

MEGApix® IP cameras provide real-time 2.1MP (1080p, 30fps) resolution. Advanced technologies include True Day/Night, 3D Digital Noise Reduction, Power over Ethernet (PoE), WDR, and Smart IR™ to deliver the best images in any type of environment. All MEGApix® cameras are ONVIF conformant, assuring their successful integration with any open platform solution on the market. The MV421TIR also features a housing unit that is IP68 rated and easy to install.

### **Features**

- 2.1 Megapixel Image Sensor (1080p, 30fps)
- Wide Dynamic Range (WDR)
- Triple Codecs (H.264, MJPEG, MPEG4) with Simultaneous Dual-Stream
- 2.8~12mm Auto Focus P-Iris Lens
- CleanView™ Hydrophobic Dome Coating Repels Water, Dust and Grease
- Snapit™ Easy Installation Housing
- Smart IR™ with Intelligent Camera Sync. 70ft Range
- · True Day/Night with Mechanical IR Cut Filter
- Manual IR Activation
- Smart DNR™ 3D Digital Noise Reduction
- Auto Gain Control (AGC)
- Backlight Compensation (BLC)
- Auto White Balance (AWB)
- Programmable Privacy Zones
- Motion Detection
- Micro SD/SDHC Class 10 Card Slot for Emergency Backup [card not included]
- Junction Box Built-in
- Alarm Sensor Input
- Relay Output
- Web Server Built-in
- PoE and DC12V
- OnVIF Conformant, Profile S
- IP68 Certified (Water Resistant)