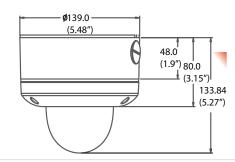

(H.264, MJPEG, MPEG4) with Simultaneous Dual-Stream
- 2.8~12mm Auto Focus P-Iris Lens
- CleanView™ Hydrophobic Dome Coating Repels Water, Dust and Grease
- Snapit™ Easy Installation Housing
- Smart IR™ with Intelligent Camera Sync. 70ft Range
- · True Day/Night with Mechanical IR Cut Filter
- Manual IR Activation
- Smart DNR™ 3D Digital Noise Reduction
- Auto Gain Control (AGC)
- Backlight Compensation (BLC)
- Auto White Balance (AWB)
- Programmable Privacy Zones
- Motion Detection
- Micro SD/SDHC Class 10 Card Slot for Emergency Backup [card not included]
- Junction Box Built-in
- Alarm Sensor Input
- Relay Output
- Web Server Built-in
- PoE and DC12V
- OnVIF Conformant, Profile S
- IP68 Certified (Water Resistant)

#### Accessories (Optional)









## Dimensions (unit: mm [inch])





# Specifications



| IMAGE                                 |                                                                             |
|---------------------------------------|-----------------------------------------------------------------------------|
| Image Sensor                          | 1/2.8" CMOS Sensor (7% Larger Than 1/3" CMOS Sensor)                        |
| Total Pixels                          | 2016 (H) X 1108 (V)                                                         |
| Minimum Scene Illumination            | F1.6 (30IRE): 0.5 Lux [Color]                                               |
|                                       | F1.6 (30IRE): 0.0 Lux [B&W]                                                 |
| LENS                                  |