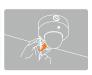

#### Snapit Easy Installation 1284

1 Built-in Junction Box Installation

2 Snap It

3 Adjustment

4 Cover