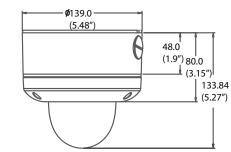

# Dimensions (unit: mm [inch])

DWC-MV421TIRB

# Specifications

| IMAGE                                 |                                                                     |
|---------------------------------------|---------------------------------------------------------------------|
| Image Sensor                          | 1/2.8" CMOS Sensor (7% Larger Than 1/3" CMOS Sensor)                |
| Total Pixels                          | 2016 (H) X 1108 (V)                                                 |
| Minimum Scene Illumination            | F1.6 (30IRE): 0.5 Lux [Color]                                       |
|                                       | F1.6 (30IRE): 0.0 Lux [B&W]                                         |
| LENS                                  |                                                                     |
| Focal Length                          | 2.8-12mm                                                            |
| Lens Type                             | Auto Focus P-Iris                                                   |
| IR Distance                           | 70ft Range                                                          |
| Digital Zoom / Optical Zoom           | 8X / 4.5X                                                           |
| OPERATIONAL                           |                                                                     |
| Shutter Mode                          | Auto, Manual                                                        |
| Digital Slow Shutter                  | Off, 2X, 3X, 4X                                                     |
| Shutter Speed                         | 1/30, 1/60, 1/120                                                   |
| Auto Gain Control                     | 0~20                                                                |
| Back Light Compensation               | Off, On                                                             |
| Day and Night                         | Auto, Day (Color), Night (B/W)                                      |
| Mirror & Flip                         | Off, On                                                             |
| Smart DNR™ 3D Digital Noise Reduction | Off, Low, Middle, High                                              |
| Privacy Zone                          | 30 Programmable Privacy Masks                                       |
| Alarm Notifications                   | Notifications Via E-mail                                            |
| NETWORK                               |                                                                     |
| LAN                                   | 802.3 Compliance 10/100 LAN                                         |
| Video Compression Type                | H.264, MPEG4, MJPEG                                                 |
| Resolution                            | 1920X1080 (16:9) ~ 320X240 (4:3)                                    |
| Frame Rate                            | Up to 30fps at All Resolutions                                      |
| Streaming Capability                  | Dual-Stream at Different Rates and Resolutions                      |
| IP                                    | IPv4, IPv6                                                          |
| Protocol                              | TCP/IP, HTTP, DHCP, PPPoE, ICMP, ARP, RARP, RTSP, NTP, UDP, Multica |
| Maximum User Access                   | 20 Users                                                            |
| ONVIF Conformance                     | Yes                                                                 |
| Web Viewer                            | OS: Windows XP / Vista / 7, MAC OS                                  |
|                                       | Browser: Internet Explorer, Chrome, Firefox, Safari                 |
| Video Management Software             | DW Spectrum™ IPVMS                                                  |
| -                                     | Micro SDHC Card (4GB-32GB) Recording on Network Loss, Card          |
| Memory Slot                           | Not Included*                                                       |
| ENVIRONMENTAL                         |                                                                     |
| Operating Temperature/ Humidity       | -29°C ~ 55°C (-20°F ~ 131°F)                                        |
| Operating Humidity                    | Less than 90% (Non-Condensing)                                      |
| IP Rating                             | IP68 (Water Resistant)                                              |
| Other Certifications                  | CE, FCC, RoHS                                                       |
| ELECTRICAL                            |                                                                     |
| Power Requirement                     | DC 12V, PoE (IEEE802.3af Class 3)                                   |
| Power Consumption                     | 7.2W, 600mA / LED ON 8.64W, 720mA                                   |
| MECHANICAL                            |                                                                     |
| Material                              | Aluminum Housing, Polycarbonate Dome                                |
| Dimensions                            | 139 X 118.8 mm, 5.47 X 4.7 in                                       |
| Weight                                | 2.05 lbs                                                            |