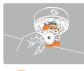

#### Snapit Easy Installation 1284

1 Built-in Junction Box Installation

2 Snap It

3 Adjustment

4 Cover