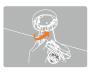

#### Snapit Easy Installation 1284

1 Built-in Junction Box Installation

2 Snap It

3 Adjustment

4 Cover