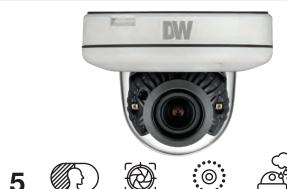

## Summary

This MEGApix® IP camera provides 5 megapixel resolution at up to real-time 30fps. It includes a varifocal auto focus P-Iris lens. The IP66rated housing features CleanView™ self-cleaning dome treatment. All MEGApix® cameras are ONVIF conformant, assuring their successful integration with any open platform solution on the market.

### **Features**

- 5MP 1/1.8" Image Sensor at Real-time 30fps
- 3.6~10mm Remote Auto Focus P-Iris Lens
- Digital Wide Dynamic Range (D-WDR)
- Triple Codecs (H.265, H.264, MJPEG) with Simultaneous Dual-Stream
- 100' Smart IR™ with Intelligent Camera Sync.
- CleanView<sup>™</sup> Hydrophobic Dome Coating Repels Water, Dust and Grease
- Smart DNR™ 3D Digital Noise Reduction
- · True Day/Night Mechanical IR Cut Filter
- · Auto Gain Control (AGC)
- Backlight Compensation (BLC)
- · Auto White Balance (AWB)
- · Motion Detection
- · Two-Wav Audio
- · Micro SD/SDHC Class 10 Card Slot for Event and Continuous Recording(Card Not Included)
- · Alarm Sensor Input
- · Relay Output
- · Web Server Built-in
- PoE Class 3 and DC12V
- ONVIF Conformant, Profile S
- · IP66 Weather and Tampering Resistant
- IK10-Rated Impact-Resistant
- · 5 Year Warranty