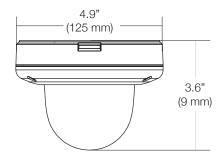

Megapixel









Warranty

3.6~10mm Auto Smart IR IP66 Rated Focus P-Iris Lens

### **Dimensions**

unit: Inch (mm)



## Summary

This MEGApix® IP camera provides 5 megapixel resolution at up to real-time 30fps. It includes a varifocal auto focus P-Iris lens. The IP66rated housing features CleanView™ self-cleaning dome treatment. All MEGApix® cameras are ONVIF conformant, assuring their successful integration with any open platform solution on the market.

### **Features**

- 5MP 1/1.8" Image Sensor at Real-time 30fps
- 3.6~10mm Remote Auto Focus P-Iris Lens
- Digital Wide Dynamic Range (D-WDR)
- Triple Codecs (H.265, H.264, MJPEG) with Simultaneous Dual-Stream
- 100' Smart IR™ with Intelligent Camera Sync.
- CleanView<sup>™</sup> Hydrophobic Dome Coating Repels Water, Dust and Grease
- Smart DNR™ 3D Digital Noise Reduction
- · True Day/Night Mechanical IR Cut Filter
- · Auto Gain Control (AGC)
- Backli