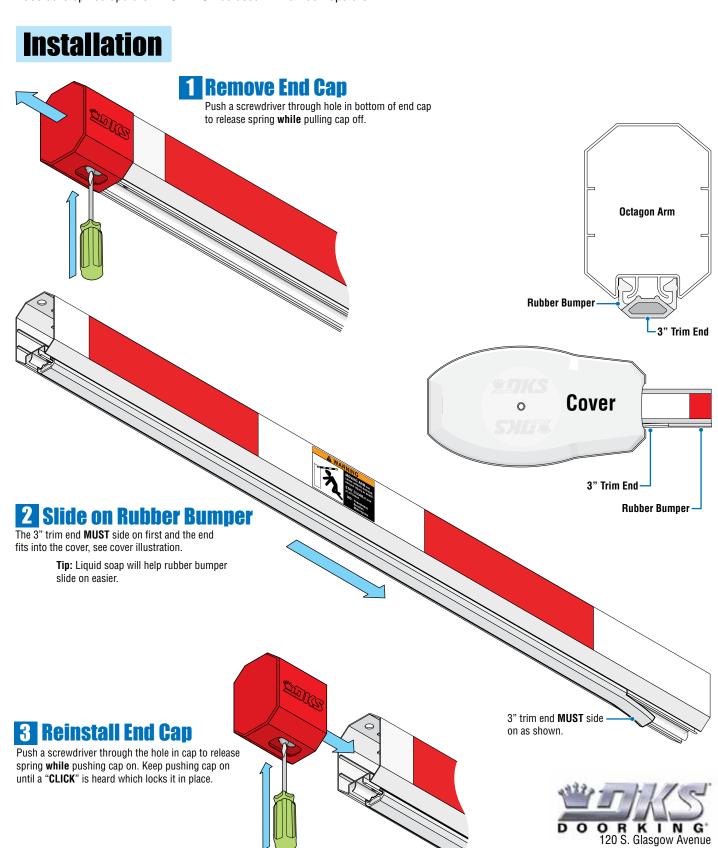

#### **RUBBER BUMPER INSTALLATION**

This rubber bumper is designed to install on a 14 ft aluminum **octagon arm** (not included) for a 1601 barrier gate operator or a 1603 auto spikes operator. It **CANNOT** be used with a 1602 operator.