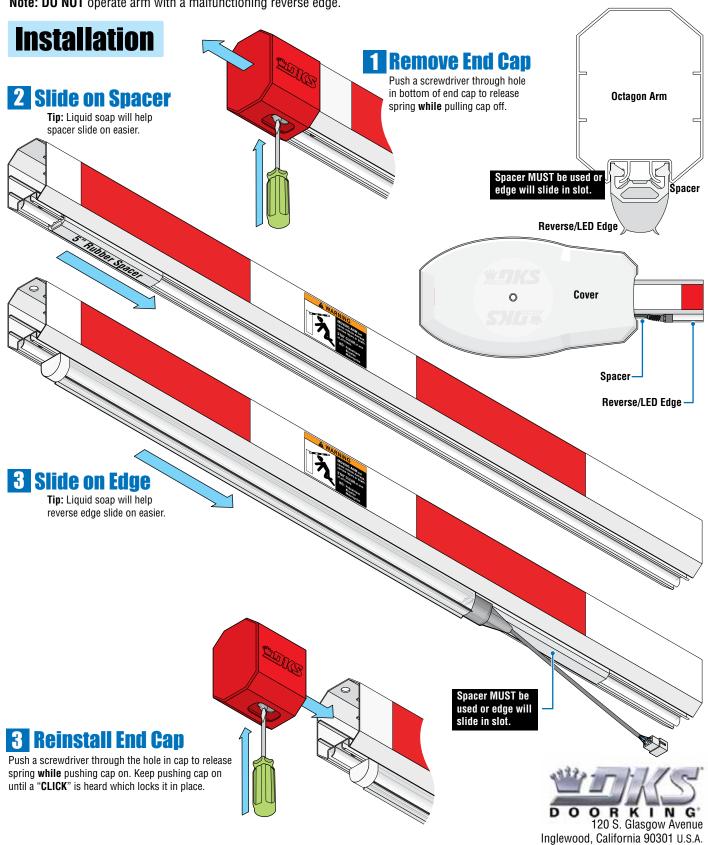

### **REVERSE EDGE / RED GREEN LED INSTALLATION**

DoorKing Part Numbers

Reverse Edge + Red/Green LED

**8080-080**Reverse Edge

8080-096

This kit is designed to install on a 14 ft aluminum **octagon arm** for a 1601 barrier gate operator or a 1603 auto spikes operator. It **CANNOT** be used with a 1602 operator.

Note: DO NOT operate arm with a malfunctioning reverse edge.

Inglewood, California 90301 U.S.A.