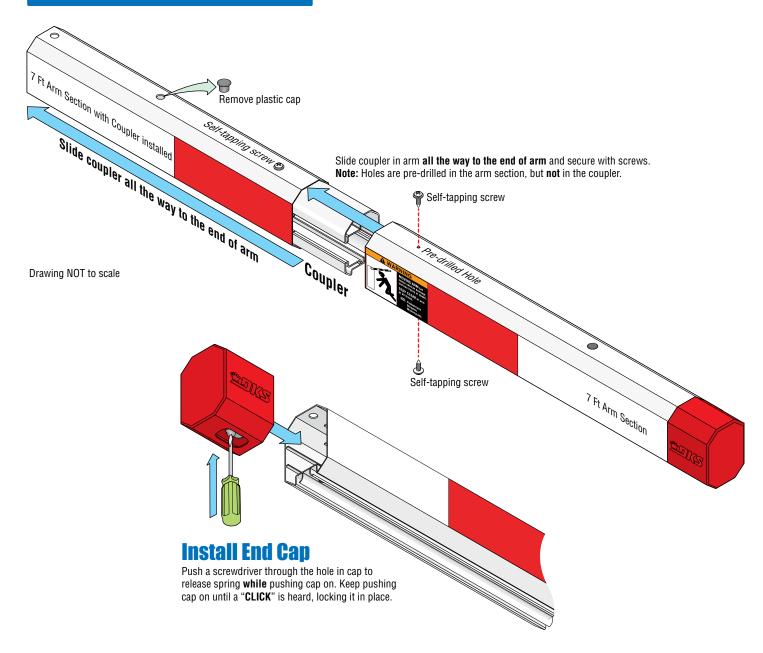

### **14 FT 2-PIECE OCTAGON ARM ASSEMBLY**

**1601-567** 14 Ft 2-Piece Octagon Arm Kit

This kit is designed for use on a 1601 or 1603 barrier gate operators **ONLY**. It has 2-7 ft arm sections that assemble into a 14 ft arm.

# **Assemble 2-Piece Arm**