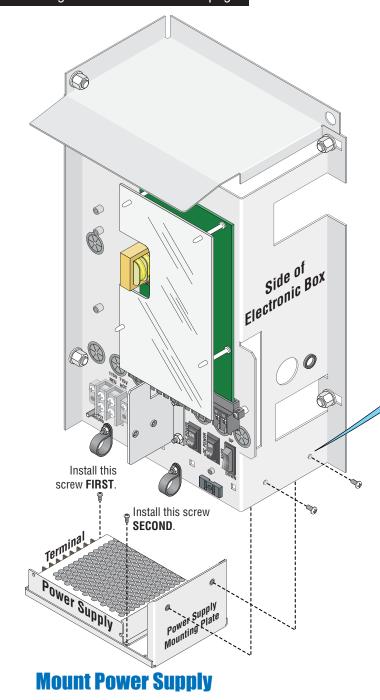

## **Mount Power Supply**

#### 1601-235

Octagon Arm Hardware Kit

**IMPORTANT:** Power supply **MUST** be wired **BEFORE** mounting it as shown. See next page.

Drill holes in positions shown to mount power supply to side of electronic box.