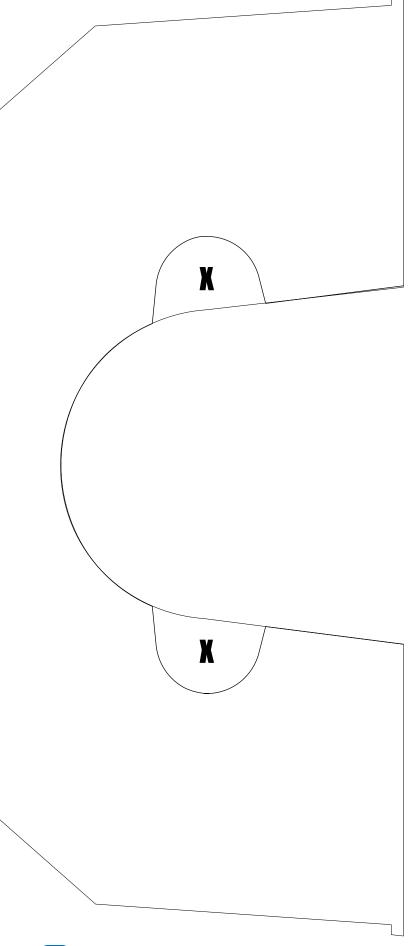

# **Older Arm Cover**

Older arm cover will need to have the reverse edge cut out of the existing cover. Only one side of the cover will need to be cut out depending on which side of the operator the arm is mounted on. Use this template as a guide to remove material from the cover.