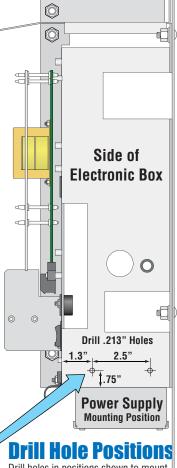

#### 1601-235

Octagon Arm Hardware Kit

**IMPORTANT:** Power supply **MUST** be wired **BEFORE** mounting it as shown. See next page.

Drill holes in positions shown to mount power supply to side of electronic box.