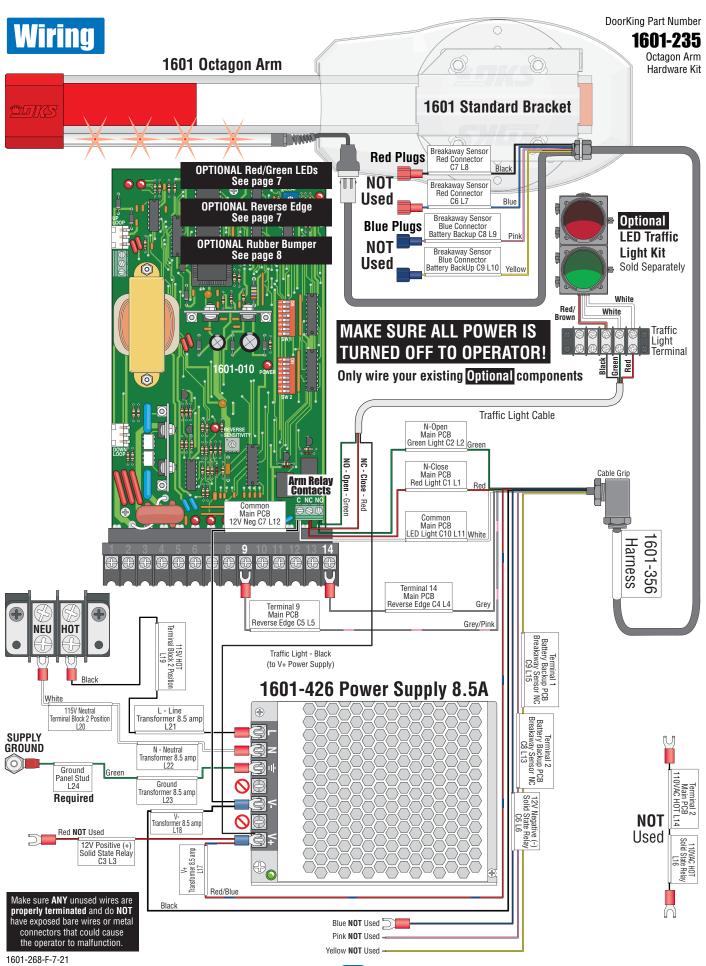

### **OCTAGON ARM REVERSE/LED EDGE INSTALLATION**

**DoorKing Part Number** 

1601-235

Octagon Arm Hardware Kit

This kit is designed for a 1601 barrier gate operator **OR** 1603 auto-spikes barrier operator. It **CANNOT** be used with a 1602 operator. The kit provides a reversing edge with OR /without Red/Green LEDs for a **octagon** arm. When the arm is raised, LEDs turn **GREEN**, and turns **RED** when lowered and remains **RED** in the down position. Arm will reverse if lowering and a obstruction is encountered.

Note: DO NOT operate arm with a malfunctioning reverse edge.

#### **Run Wire Harness (1601-356)**

DoorKing Part Number

1601-235

Octagon Arm Hardware Kit