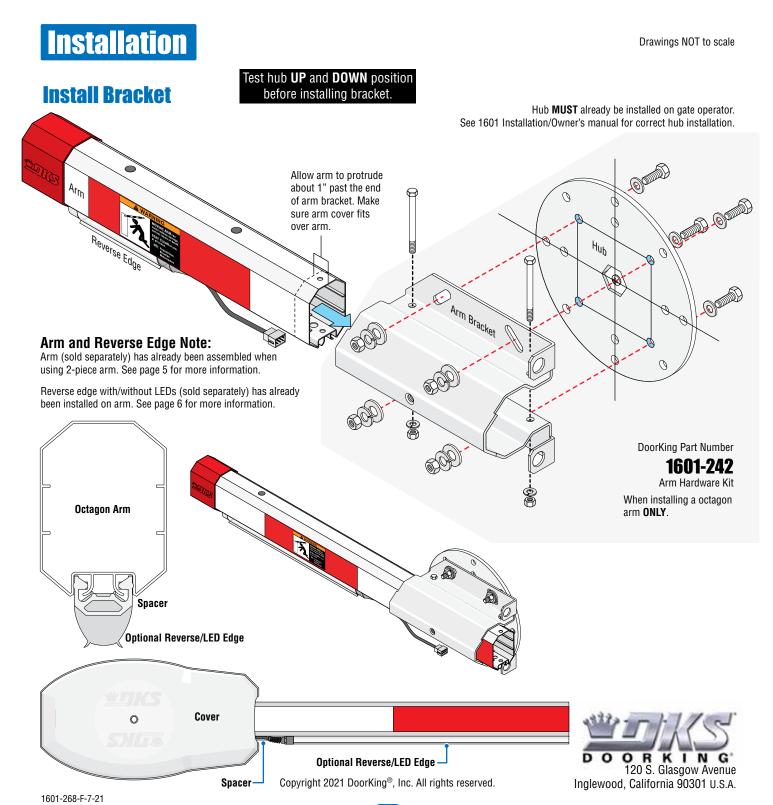

### **OCTAGON ARM REVERSE/LED EDGE INSTALLATION**

**DoorKing Part Number** 

1601-235

Octagon Arm Hardware Kit

This kit is designed for a 1601 barrier gate operator **OR** 1603 auto-spikes barrier operator. It **CANNOT** be used with a 1602 operator. The kit provides a reversing edge with OR /without Red/Green LEDs for a **octagon** arm. When the arm is raised, LEDs turn **GREEN**, and turns **RED** when lowered and remains **RED** in the down position. Arm will reverse if lowering and a obstruction is encountered.

Note: DO NOT operate arm with a malfunctioning reverse edge.