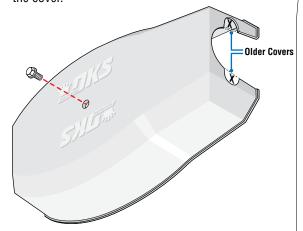

# **Older Arm Cover**

Older arm cover will need to have the reverse edge cut out of the existing cover. Only one side of the cover will need to be cut out depending on which side of the operator the arm is mounted on. Use this template as a guide to remove material from the cover.