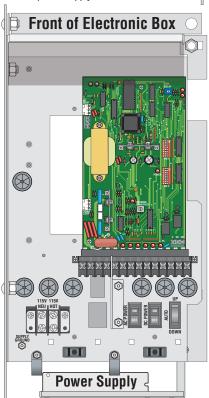

## **Mount Power Supply**

#### 1601-235

Octagon Arm Hardware Kit

**IMPORTANT:** Power supply **MUST** be wired **BEFORE** mounting it as shown. See next page.

Drill holes in positions shown to mount power supply to side of electronic box.