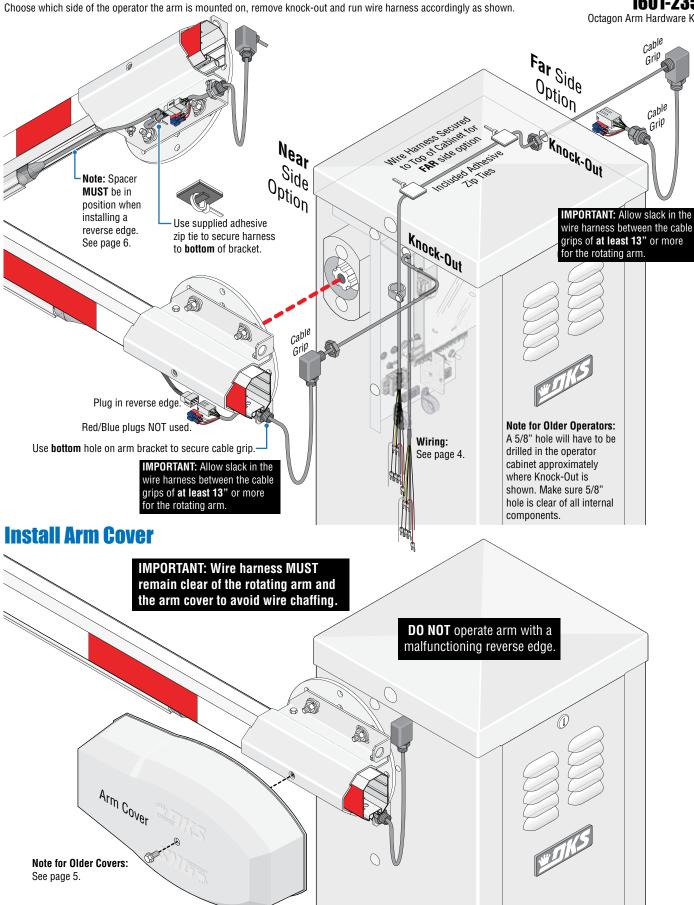

#### **Run Wire Harness (1601-356)**

DoorKing Part Number

1601-235

Octagon Arm Hardware Kit

Note: DO NOT operate arm with a malfunctioning reverse edge.