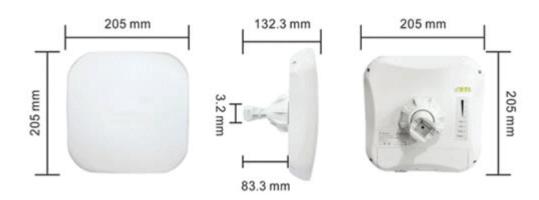

|
|---------------------|---------------------------|
| Transmission Speed  | 150Mbps                   |
| Chipset             | AR9344                    |
| Operating Frequency | 5180-5240MHz/5745-5825MHz |
| Polarization        | Vertical                  |
| Memory              | DDR2, 64M                 |

| Antenna Gain          | 12dBi                                |
|-----------------------|--------------------------------------|
| Ethernet Port         | 10/100Mbps                           |
| Standard              | IEEE802.11a, IEEE802.11n, IEEE802.3u |
| Operating Temperature | -30~65°C                             |
| Power Supply          | PoE 24V 1A                           |
| Dial Switch           | YES                                  |

## Dimensions