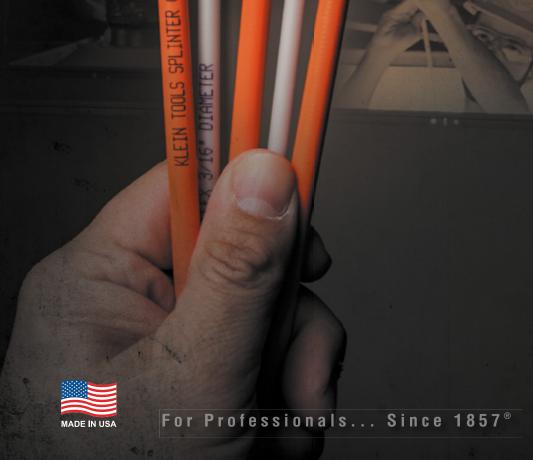

# Pain-Free Wire Pulling

SPLINTER GUARD PROTECTIVE COATING

#### **Fish & Glow Rods**

New Splinter Guard™
fiberglass fish and glow
rods from Klein Tools®
now include a proprietary
protective coating to
safeguard your hands from
splinters when wire pulling.

KLEIN TOOLS

## KLEIN TOOLS SPLINTER GUARDTM

Protective coating keeps hands free of fiberglass splinters

Luminescent glow rods provide added visibility in dark workspaces. Improved glow shines 2X brighter and lasts 2X longer

Thread sections together to customize the length needed for your job - no tools needed

Sets include bullet nose and hook attachments to attach and grab wires

Splinter Guard allows you to work pain-free and glove-free. Maintain complete dexterity whether installing wires above ceilings, in attics, through walls, in crawl spaces, under carpets or raised floors.