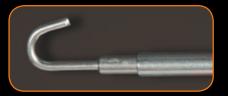

Thread sections together to customize the length needed for your job - no tools needed

Sets include bullet nose and hook attachments to attach and grab wires

Splinter Guard allows you to work pain-free and glove-free. Maintain complete dexterity whether installing wires above ceilings, in attics, through walls, in crawl spaces, under carpets or raised floors.