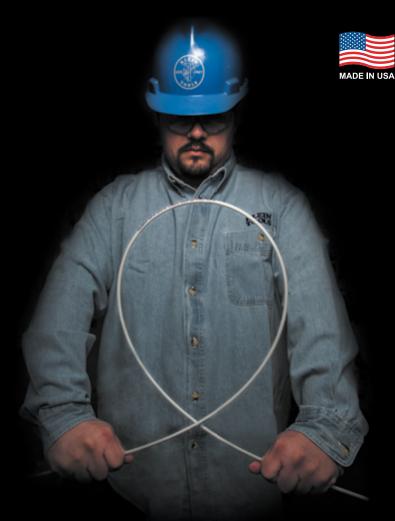

# Pain-Free Wire Pulling

SPLINTER GUARD PROTECTIVE COATING

#### **Fish & Glow Rods**

New Splinter Guard™
fiberglass fish and glow
rods from Klein Tools®
now include a proprietary
protective coating to
safeguard your hands from
splinters when wire pulling.

KLEIN TOOLS

## KLEIN TOOLS SPLINTER GUARDTM

Protective coating keeps hands free of fiberglass splinters

Luminescent glow rods provide added visibility in dark workspaces. Improved glow shines 2X brighter and lasts 2X longer

Thread sections together to customize the length needed for your job - no tools needed

Sets include bullet nose and hook attachments to attach and grab wires

Splinter Guard allows you to work pain-free and glove-free. Maintain complete dexterity whether installing wires above ceilings, in attics, through walls, in crawl spaces, under carpets or raised floors.