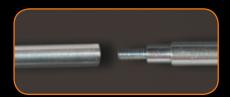

Thread sections together to customize the length needed for your job - no tools needed

Sets include bullet nose and hook attachments to attach and grab wires

Splinter Guard allows you to work pain-free and glove-free. Maintain complete dexterity whether installing wires above ceilings, in attics, through walls, in crawl spaces, under carpets or raised floors.