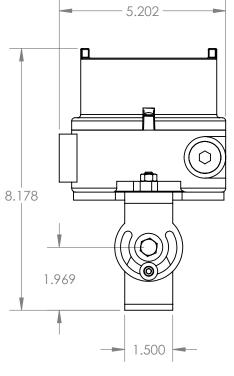

DRAWING IS THE SOLE PROPERTY OF LARSON ELECTRONICS LLC. ANY REPRODUCTION IN PART OR AS A WHOLE WITHOUT THE WRITTEN PERMISSION OF LARSON ELECTRONICS LLC IS PROHIBITED.

5

DIMENSIONS ARE IN INCHES DRAWN CHRIS THAUER

MATERIAL CHECKED JEREMY BLANKENSHIP

DO NOT SCALE DRAWING

SIZE DWG. NO. REV

SCALE: 1:3 SHEET 2 OF 2

4 3 2