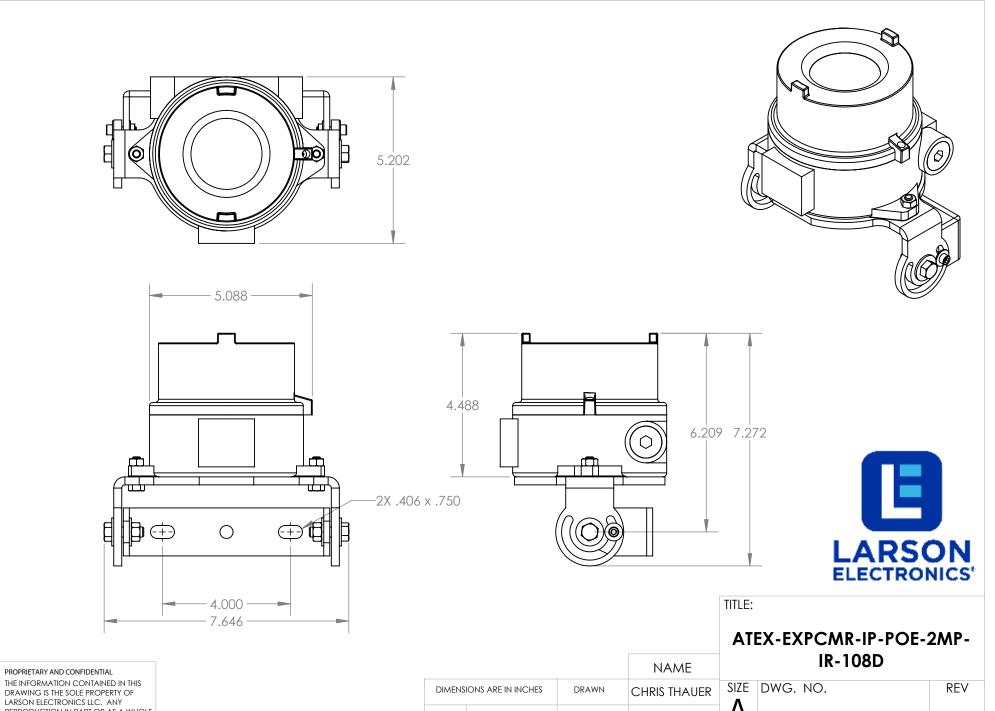

7 646

PROPRIETARY AND CONFIDENTIAL
THE INFORMATION CONTAINED IN THIS
DRAWING IS THE SOLE PROPERTY OF
LARSON ELECTRONICS LLC. ANY
REPRODUCTION IN PART OR AS A WHOLE
WITHOUT THE WRITTEN PERMISSION OF
LARSON ELECTRONICS LLC IS
PROHIBITED.

DIMENSIONS ARE IN INCHES DRAWN CHRIS THAUER

MATERIAL CHECKED JEREMY BLANKENSHIP

DO NOT SCALE DRAWING

ATEX-EXPCMR-IP-POE-2MP-IR-108D

TITLE:

SIZE DWG. NO. REV

SCALE: 1:3 SHEET 1 OF 2

5 4 3 2

DRAWING IS THE SOLE PROPERTY OF LARSON ELECTRONICS LLC. ANY REPRODUCTION IN PART OR AS A WHOLE WITHOUT THE WRITTEN PERMISSION OF LARSON ELECTRONICS LLC IS PROHIBITED.

5

DIMENSIONS ARE IN INCHES DRAWN CHRIS THAUER

MATERIAL CHECKED JEREMY BLANKENSHIP

DO NOT SCALE DRAWING

SIZE DWG. NO. REV

SCALE: 1:3 SHEET 2 OF 2

4 3 2