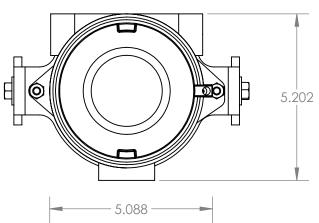

DIMENSIONS ARE IN INCHES DRAWN CHRIS THAUER

MATERIAL CHECKED JEREMY BLANKENSHIP

DO NOT SCALE DRAWING

ATEX-EXPCMR-IP-POE-2MP-IR-108D

TITLE:

SIZE DWG. NO. REV

SCALE: 1:3 SHEET 1 OF 2

5 4 3 2