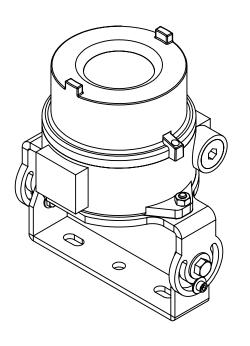

7 646

PROPRIETARY AND CONFIDENTIAL
THE INFORMATION CONTAINED IN THIS
DRAWING IS THE SOLE PROPERTY OF
LARSON ELECTRONICS LLC. ANY
REPRODUCTION IN PART OR AS A WHOLE
WITHOUT THE WRITTEN PERMISSION OF
LARSON ELECTRONICS LLC IS
PROHIBITED.

DIMENSIONS ARE IN INCHES DRAWN CHRIS THAUER

MATERIAL CHECKED JEREMY BLANKENSHIP

DO NOT SCALE DRAWING

ATEX-EXPCMR-IP-POE-2MP-IR-108D

TITLE:

SIZE DWG. NO. REV

SCALE: 1:3 SHEET 1 OF 2

5 4 3 2



DRAWING IS THE SOLE PROPERTY OF LARSON ELECTRONICS LLC. ANY REPRODUCTION IN PART OR AS A WHOLE WITHOUT THE WRITTEN PERMISSION OF LARSON ELECTRONICS LLC IS PROHIBITED.

5

DIMENSIONS ARE IN INCHES DRAWN CHRIS THAUER

MATERIAL CHECKED JEREMY BLANKENSHIP

DO NOT SCALE DRAWING

SIZE DWG. NO. REV

SCALE: 1:3 SHEET 2 OF 2

4 3 2