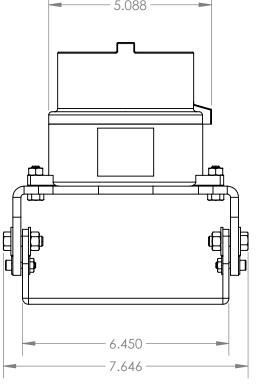

DIMENSIONS ARE IN INCHES DRAWN CHRIS THAUER

MATERIAL CHECKED JEREMY BLANKENSHIP

DO NOT SCALE DRAWING

ATEX-EXPCMR-IP-POE-2MP-IR-108D

TITLE:

SIZE DWG. NO. REV

SCALE: 1:3 SHEET 1 OF 2

5 4 3 2