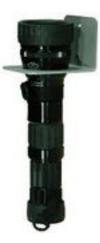

Please see last page for supporting documentation for this product(certificates, CAD files & drawings, IES files, wiring diagrams, etc).

Aluminum Mounting Bracket for ATX-20 series Explosion Proof HID Flashlights This aluminum bracket allows operators to securely holster the ATX-20 series explosion proof HID flashlight to any flat surface. Two predrilled holes on the back board allows easy mounting. Once the bracket is mounted, the light slips into the bracket for storage. The light is removed by pulling the flashlight up and out of the bracket.