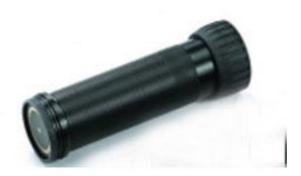

## ATX-4800 Spare Lithium Ion Battery - 4500 mah

ATX-4800

Please see last page for supporting documentation for this product(certificates, CAD files & drawings, IES files, wiring diagrams, etc).

4800mah lithium ion battery for ASX-25 and ASX-20 Flashlights.

The battery for the ASX is actually potted and sealed into the aluminum housing. The battery is actually the back half of flashlight. You unscrew that flashlight, separating it into 2 pieces (this must be done to place it in the case normally). You can replace and/or swap the battery by simply screwing on the battery/housing assembly.