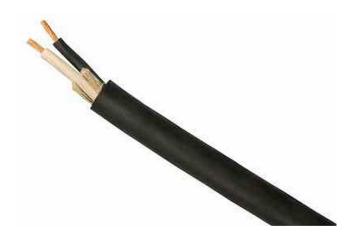

## 16/2 SOOW - 16 AWG 2-Connector Cable - 600V Rated - Industrial Service Cord

Part #: C-SOOW-16-2

Features:

Manufactured with advanced synthetic rubber compounds

-40°C to 90°C temperature extremes

Exceptional flexibility

## Specs:

Stranding: 26/30 Insulation Wall: 0.030" OD: 0.390" Weight per 100`: 9.4 lbs Amps: 13 Color Code: Black, white

Qty 1 = 1` of cable (specify number of feet below)