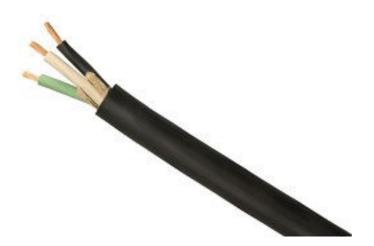

## 330 Feet 16/3 SOOW - 16 AWG 3-Connector Cable - 600V Rated - Industrial Service Cord C-SOOW-16-3-330FT

Please see last page for supporting documentation for this product(certificates, CAD files & drawings, IES files, wiring diagrams, etc).

16/3 SOOW - 16 AWG 3-Connector Cable - 600V Rated - Industrial Service Cord Features: Manufactured with advanced synthetic rubber compounds -40°C to 90°C temperature extremes Exceptional flexibility Excellent resistance to flame, deformation, ozone, oils, acids and chemicals Oil resistant insulation and jacket Abrasion resistant Flexible in cold temperatures Ratings: UL Listed SOOW 600V to NEC Article 400 CSA certified MSHA approved for flame resistance in mining applications **ROHS** Compliant Specs: Stranding: 26/30 Insulation Wall: 0.030" OD: 0.390" Weight per 100': 9.4 lbs Amps: 13 Color Code: Black, white, green Qty 1 = 330' of cable