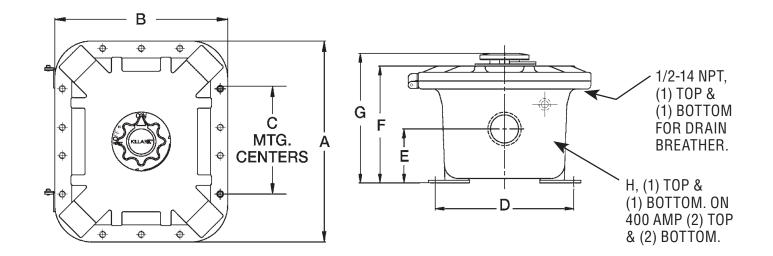

**DIMENSIONS ARE IN INCHES** 

| Α      | В      | С      | D       | E     | F       | G      |
|--------|--------|--------|---------|-------|---------|--------|
| 28.375 | 16.375 | 18.875 | 15.9375 | 5.375 | 11.9375 | 12.625 |