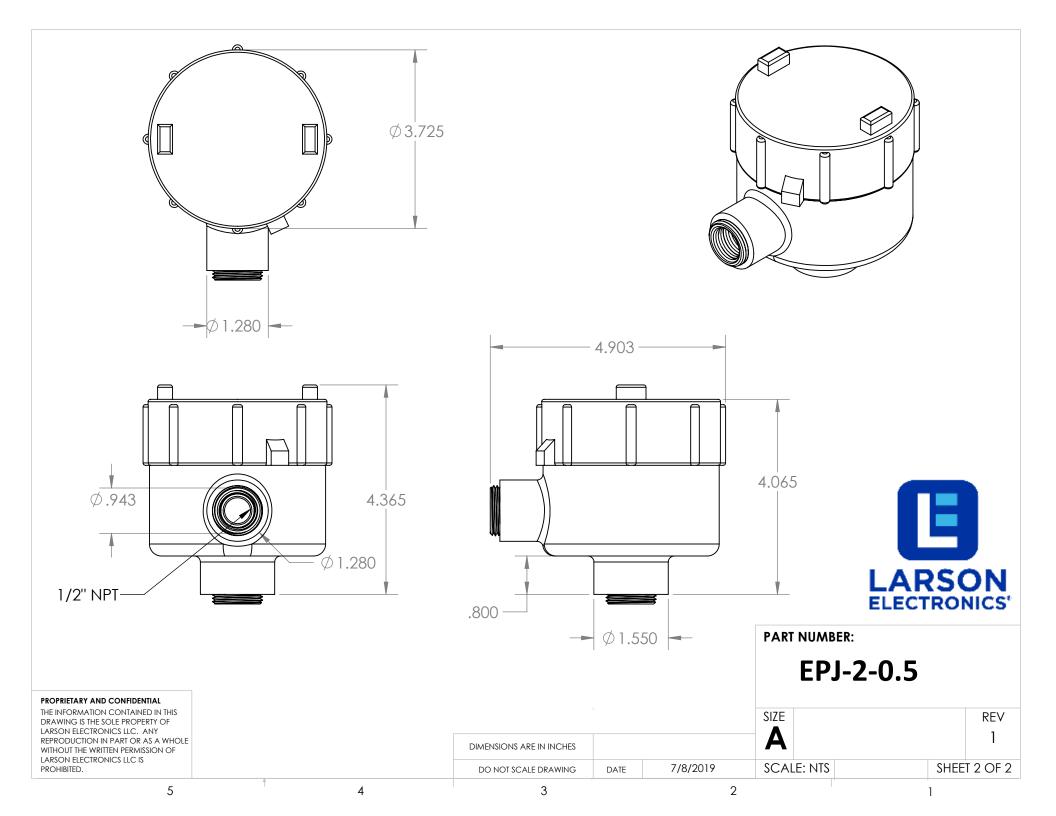

## PROPRIETARY AND CONFIDENTIAL

THE INFORMATION CONTAINED IN THIS DRAWING IS THE SOLE PROPERTY OF LARSON ELECTRONICS LLC. ANY REPRODUCTION IN PART OR AS A WHOLE WITHOUT THE WRITTEN PERMISSION OF LARSON ELECTRONICS LLC IS PROHIBITED.

|                          |      |          | SIZE       |      | REV    |
|--------------------------|------|----------|------------|------|--------|
| DIMENSIONS ARE IN INCHES |      |          | <b>A</b>   |      | I      |
| DO NOT SCALE DRAWING     | DATE | 7/8/2019 | SCALE: NTS | SHEE | 1 OF 2 |

**PART NUMBER:** 

**EPJ-2-0.5** 

5 4 2







REV

## PROPRIETARY AND CONFIDENTIAL

THE INFORMATION CONTAINED IN THIS DRAWING IS THE SOLE PROPERTY OF LARSON ELECTRONICS LLC. ANY REPRODUCTION IN PART OR AS A WHOLE WITHOUT THE WRITTEN PERMISSION OF LARSON ELECTRONICS LLC IS PROHIBITED.

SIZE

DIMENSIONS ARE IN INCHES

DO NOT SCALE DRAWING

DATE

7/8/2019

SCALE: NTS

SHEET 1 OF 2

**PART NUMBER:** 

**EPJ-2-0.75** 

5 4 3 2