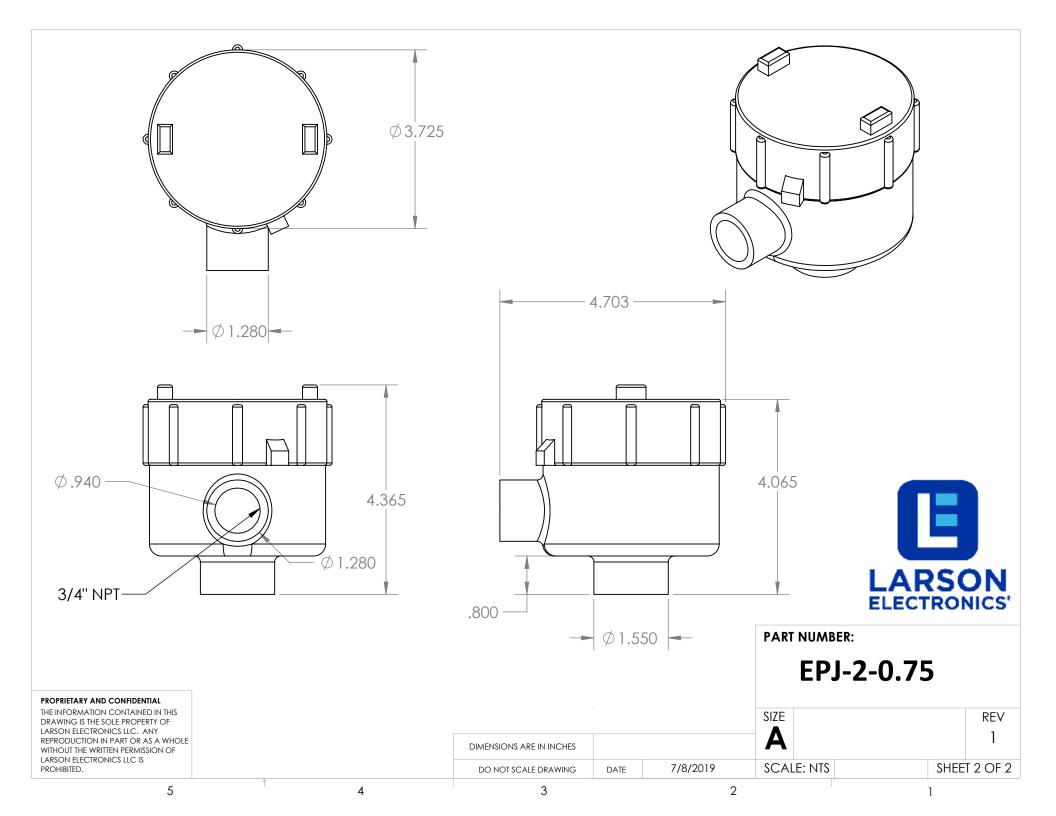

THE WRITTEN PERMISSION OF LARSON ELECTRONICS LLC IS PROHIBITED.

|                          |      |          | SIZE       |      | REV    |
|--------------------------|------|----------|------------|------|--------|
| DIMENSIONS ARE IN INCHES |      |          | <b>A</b>   |      | I      |
| DO NOT SCALE DRAWING     | DATE | 7/8/2019 | SCALE: NTS | SHEE | 1 OF 2 |

**PART NUMBER:** 

**EPJ-2-0.5** 

5 4 2







REV

## PROPRIETARY AND CONFIDENTIAL

THE INFORMATION CONTAINED IN THIS DRAWING IS THE SOLE PROPERTY OF LARSON ELECTRONICS LLC. ANY REPRODUCTION IN PART OR AS A WHOLE WITHOUT THE WRITTEN PERMISSION OF LARSON ELECTRONICS LLC IS PROHIBITED.

SIZE

DIMENSIONS ARE IN INCHES

DO NOT SCALE DRAWING

DATE

7/8/2019

SCALE: NTS

SHEET 1 OF 2

**PART NUMBER:** 

**EPJ-2-0.75** 

5 4 3 2