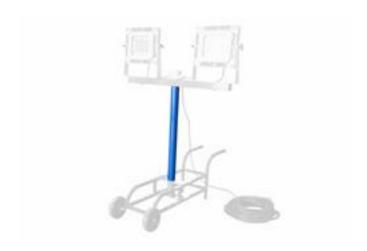

The EPL-16C-xx-SP0010 from Larson Electronics is an extension pole for existing EPL-16C series carts.

The EPL-16C-xx-SP0010 is constructed from durable and strong aluminum and is powder coated with a glossy blue finish for resistance to damage. The glossy blue color also matches the finish on the EPL-16C carts for a uniform look. This extension pole raises the light head on the EPL-16C series carts to be three feet above ground.