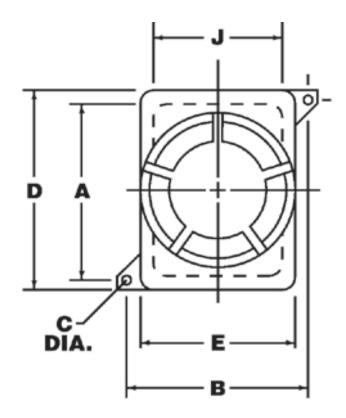

E \* Inches (Millimeters) LARSON MTG DIM INTERNAL **ELECTRONICS** CAT. В С D Е F G\* Н Κ +M А J L NO. EPL-AEC 9.13 9.63 0.31 9.87 8.38 6.53 7.25 7.28 7.18 7.06 8.31 4.13 5.38 TITLE: -5.375 (231.9) (244.6) (7.9) (250.7) (212.9) (165.9) (184.2) (184.9) (182.4) (179.3) (211.1) (104.9) (136.7) EPL-AEC-5.375-1X0.75S-1X2B NAME PROPRIETARY AND CONFIDENTIAL THE INFORMATION CONTAINED IN THIS SIZE DWG. NO. REV DIMENSIONS ARE IN INCHES DRAWN DRAWING IS THE SOLE PROPERTY OF LARSON ELECTRONICS LLC. ANY Α REPRODUCTION IN PART OR AS A WHOLE MATERIAL CHECKED JEREMY BLANKENSHIP WITHOUT THE WRITTEN PERMISSION OF LARSON ELECTRONICS LLC IS SHEET 1 OF 2 PROHIBITED. DO NOT SCALE DRAWING 5 4 2 3 1