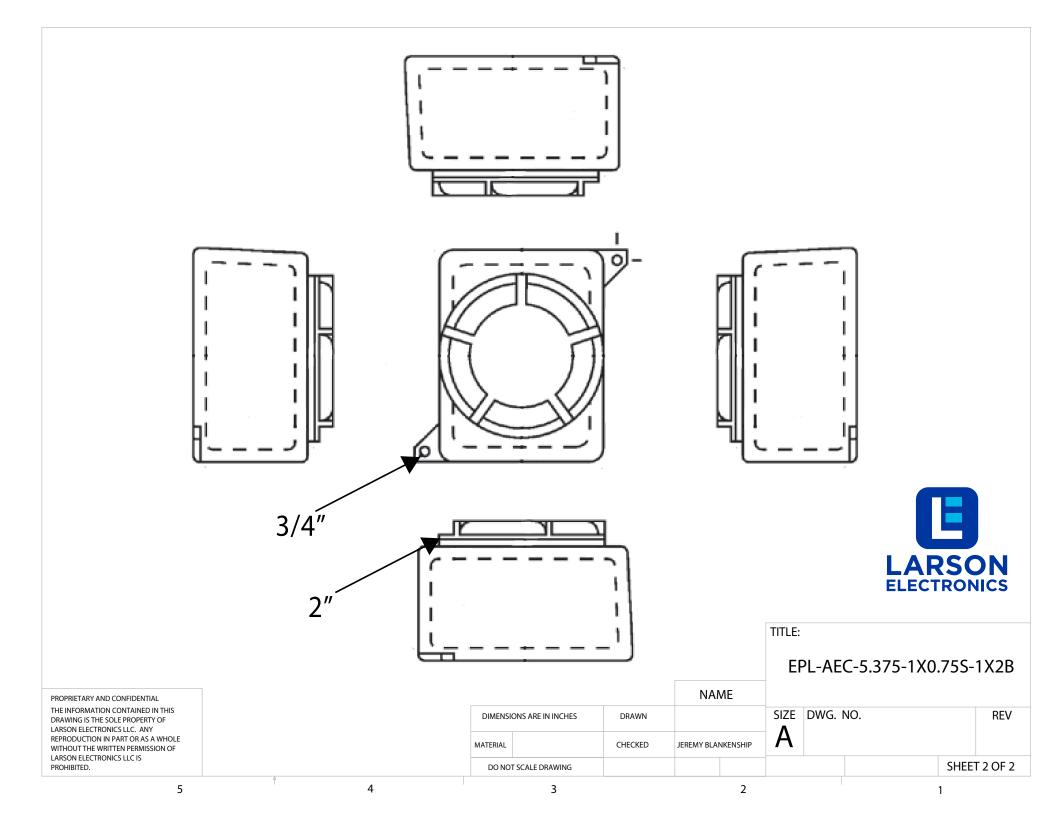

E \* Inches (Millimeters) LARSON MTG DIM INTERNAL **ELECTRONICS** CAT. В С D Е F G\* Н Κ +M А J L NO. EPL-AEC 9.13 9.63 0.31 9.87 8.38 6.53 7.25 7.28 7.18 7.06 8.31 4.13 5.38 TITLE: -5.375 (231.9) (244.6) (7.9) (250.7) (212.9) (165.9) (184.2) (184.9) (182.4) (179.3) (211.1) (104.9) (136.7) EPL-AEC-5.375-1X0.75S-1X2B NAME PROPRIETARY AND CONFIDENTIAL THE INFORMATION CONTAINED IN THIS SIZE DWG. NO. REV DIMENSIONS ARE IN INCHES DRAWN DRAWING IS THE SOLE PROPERTY OF LARSON ELECTRONICS LLC. ANY Α REPRODUCTION IN PART OR AS A WHOLE MATERIAL CHECKED JEREMY BLANKENSHIP WITHOUT THE WRITTEN PERMISSION OF LARSON ELECTRONICS LLC IS SHEET 1 OF 2 PROHIBITED. DO NOT SCALE DRAWING 5 4 2 3 1