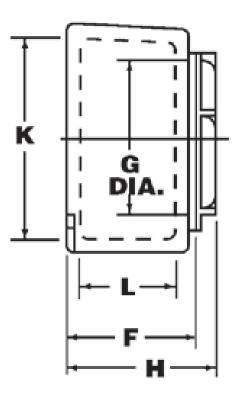

E \* Inches (Millimeters) LARSON MTG DIM INTERNAL **ELECTRONICS** CAT. В С D Е F G\* Н Κ +M А J L NO. EPL-AEC 9.13 9.63 0.31 9.87 8.38 6.53 7.25 7.28 7.18 7.06 8.31 4.13 5.38 TITLE: -5.375 (231.9) (244.6) (7.9) (250.7) (212.9) (165.9) (184.2) (184.9) (182.4) (179.3) (211.1) (104.9) (136.7) EPL-AEC-5.375-1X0.75S-1X2B NAME PROPRIETARY AND CONFIDENTIAL THE INFORMATION CONTAINED IN THIS SIZE DWG. NO. REV DIMENSIONS ARE IN INCHES DRAWN DRAWING IS THE SOLE PROPERTY OF LARSON ELECTRONICS LLC. ANY Α REPRODUCTION IN PART OR AS A WHOLE MATERIAL CHECKED JEREMY BLANKENSHIP WITHOUT THE WRITTEN PERMISSION OF LARSON ELECTRONICS LLC IS SHEET 1 OF 2 PROHIBITED. DO NOT SCALE DRAWING 5 4 2 3 1