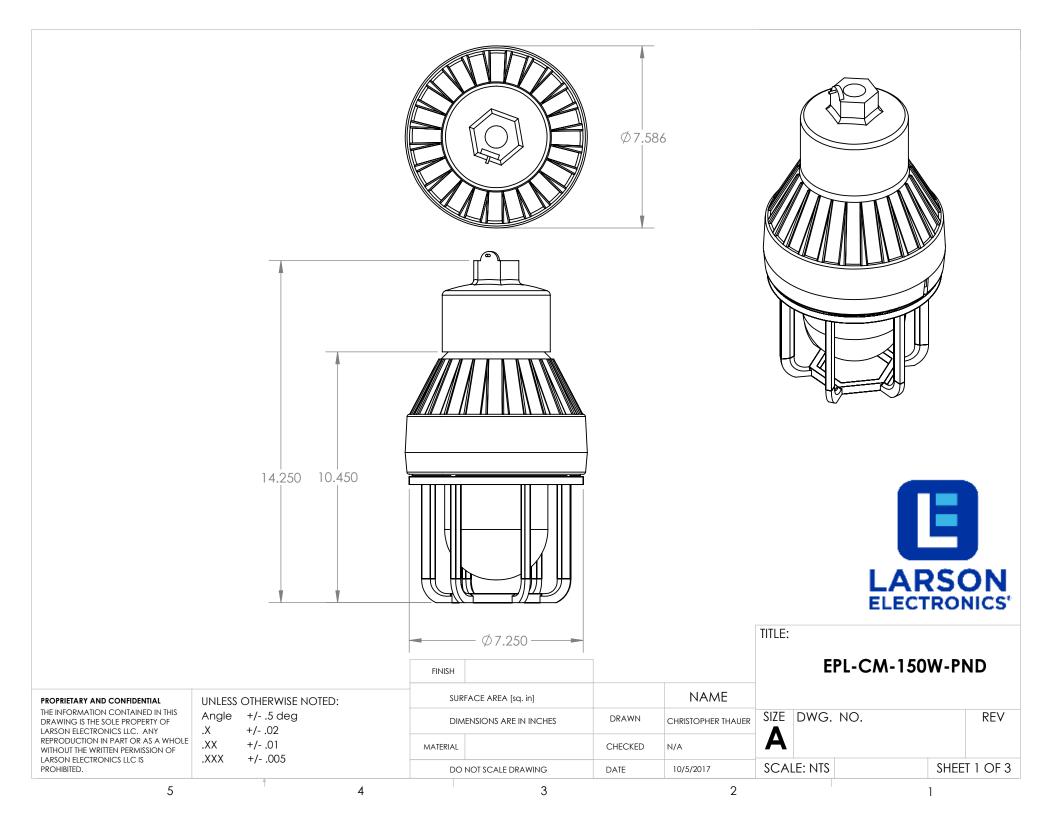

TITLE:

2

## PROPRIETARY AND CONFIDENTIAL

THE INFORMATION CONTAINED IN THIS DRAWING IS THE SOLE PROPERTY OF LARSON ELECTRONICS LLC. ANY REPRODUCTION IN PART OR AS A WHOLE WITHOUT THE WRITTEN PERMISSION OF LARSON ELECTRONICS LLC IS PROHIBITED.

UNLESS OTHERWISE NOTED:

Angle +/- .5 deg .X +/- .02 .XX +/- .01 .XXX +/- .005

| SURFACE AREA [sq. in]    |  |         | NAME               |
|--------------------------|--|---------|--------------------|
| DIMENSIONS ARE IN INCHES |  | DRAWN   | CHRISTOPHER THAUER |
| MATERIAL                 |  | CHECKED | N/A                |
| DO NOT SCALE DRAWING     |  | DATE    | 10/5/2017          |