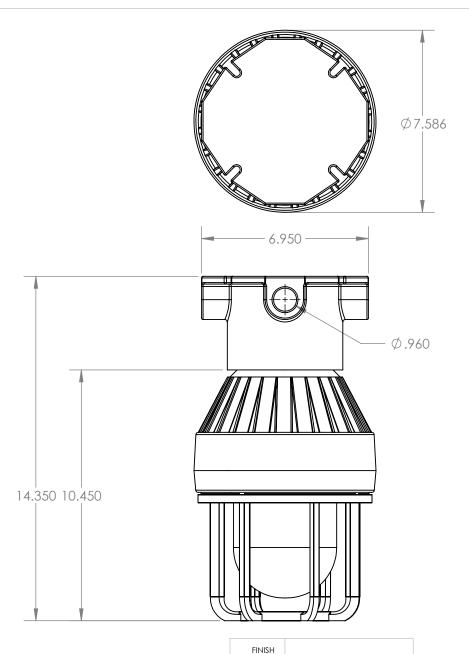

TITLE:

2



## PROPRIETARY AND CONFIDENTIAL

THE INFORMATION CONTAINED IN THIS DRAWING IS THE SOLE PROPERTY OF LARSON ELECTRONICS LLC. ANY REPRODUCTION IN PART OR AS A WHOLE WITHOUT THE WRITTEN PERMISSION OF LARSON ELECTRONICS LLC IS PROHIBITED.

UNLESS OTHERWISE NOTED:

Angle +/- .5 deg .X +/- .02 .XX +/- .01 .XXX +/- .005

| SURFACE AREA [sq. in]    |  |         | NAME               |
|--------------------------|--|---------|--------------------|
| DIMENSIONS ARE IN INCHES |  | DRAWN   | CHRISTOPHER THAUER |
| MATERIAL                 |  | CHECKED | N/A                |
| DO NOT SCALE DRAWING     |  | DATE    | 10/5/2017          |

3

## EPL-CM-150W-CLG

SIZE DWG. NO. REV

SCALE: NTS SHEET 2 OF 3