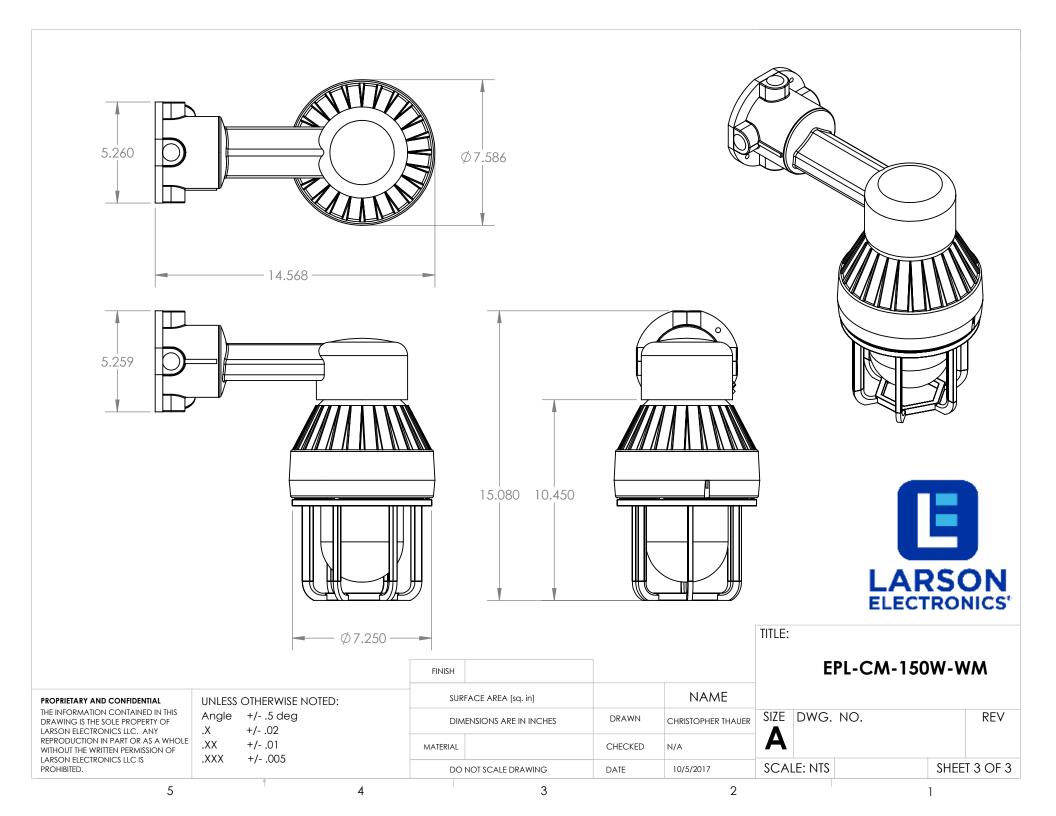

TITLE:

2



## PROPRIETARY AND CONFIDENTIAL

THE INFORMATION CONTAINED IN THIS DRAWING IS THE SOLE PROPERTY OF LARSON ELECTRONICS LLC. ANY REPRODUCTION IN PART OR AS A WHOLE WITHOUT THE WRITTEN PERMISSION OF LARSON ELECTRONICS LLC IS PROHIBITED.

UNLESS OTHERWISE NOTED:

Angle +/- .5 deg .X +/- .02 .XX +/- .01 .XXX +/- .005

| SURFACE AREA [sq. in]    |  |         | NAME               |
|--------------------------|--|---------|--------------------|
| DIMENSIONS ARE IN INCHES |  | DRAWN   | CHRISTOPHER THAUER |
| MATERIAL                 |  | CHECKED | N/A                |
| DO NOT SCALE DRAWING     |  | DATE    | 10/5/2017          |

3

## EPL-CM-150W-CLG

SIZE DWG. NO. REV

SCALE: NTS SHEET 2 OF 3