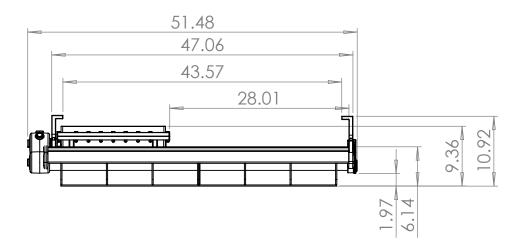

5

|  |       |  | E     | EPL-48-2L-SFC- |      |  |
|--|-------|--|-------|----------------|------|--|
|  | NAME  |  | FLA-W | G              |      |  |
|  | DDAWN |  | SI7F  | DWG NO         | REV/ |  |

DRAWN Luis Martinez SIZE DWG. NO.

DIMENSIONS ARE IN INCHES CHECKED N/A

DO NOT SCALE DRAWING DATE 03/26/2018 SCALE: NTS SHEET 2 OF 2

2

4

'