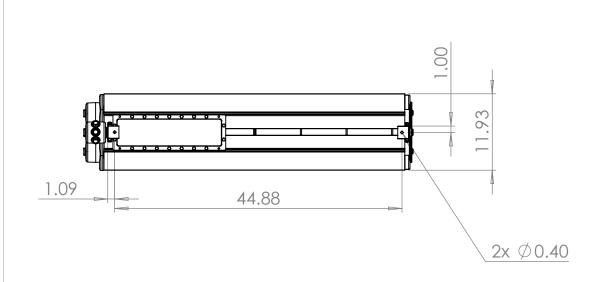

5

EPL-48-2L-SFC-FLA-WG

DRAWN Luis Martinez SIZE DWG. NO.

DIMENSIONS ARE IN INCHES CHECKED N/A

DO NOT SCALE DRAWING DATE 03/26/2018 SCALE: NTS SHEET 1 OF 2

4 3 2