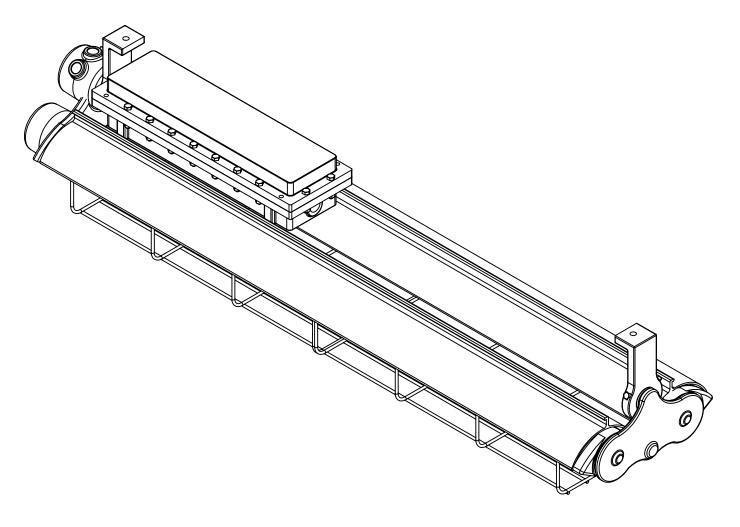

## PROPRIETARY AND CONFIDENTIAL

THE INFORMATION CONTAINED IN THIS DRAWING IS THE SOLE PROPERTY OF LARSON ELECTRONICS LLC. ANY REPRODUCTION IN PART OR AS A WHOLE WITHOUT THE WRITTEN PERMISSION OF LARSON ELECTRONICS LLC IS PROHIBITED.

5

EPL-48-2L-SFC-FLA-WG

DRAWN Luis Martinez SIZE DWG. NO.

DIMENSIONS ARE IN INCHES CHECKED N/A

DO NOT SCALE DRAWING DATE 03/26/2018 SCALE: NTS SHEET 1 OF 2

4 3 2











## PROPRIETARY AND CONFIDENTIAL

THE INFORMATION CONTAINED IN THIS DRAWING IS THE SOLE PROPERTY OF LARSON ELECTRONICS LLC. ANY REPRODUCTION IN PART OR AS A WHOLE WITHOUT THE WRITTEN PERMISSION OF LARSON ELECTRONICS LLC IS PROHIBITED.

5

|  |       |  | E     | EPL-48-2L-SFC- |      |  |
|--|-------|--|-------|----------------|------|--|
|  | NAME  |  | FLA-W | G              |