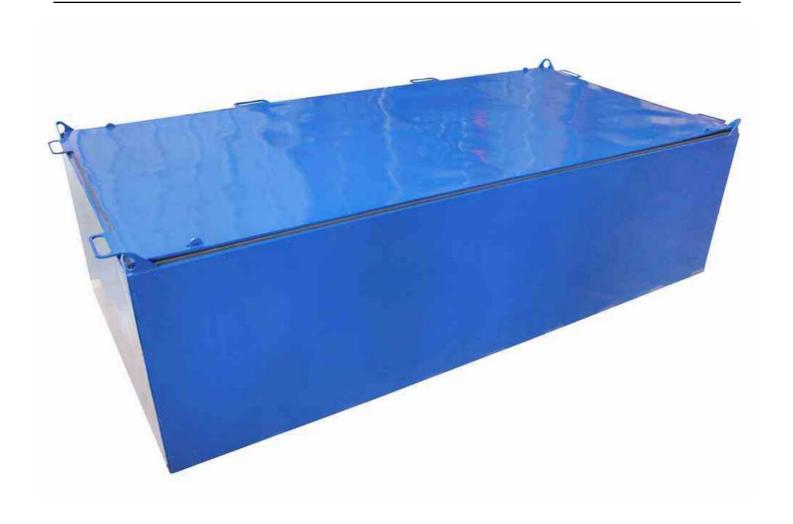

#### EPL-TP-2X70-SP1779 Shipping Crate for 2X70 Explosion Proof Light Towers

Materials: Non-Sparking Aluminum
Finish: Powder Coated - Gloss Blue
Dimensions: 99.5"-L x 49.5"-W x 27.5"-H
Will Hold: Up to two 2X70 Series Light Towers
Special Features: Hinged Top Lid, Pickeye

#### \*PLEASE NOTE: ANY FREE SHIPPING OFFERS DO NOT APPLY TO CRATE\*

The EPL-TP-2X70-SP1779 heavy duty aluminum transport crate allows operators to safely transport up to two light towers within this shipping crate without damage to the explosion proof light towers. This shipping crate is constructed of 2" aluminum tubing with a 1/8" thick outer wall to protect the internal contents from external damage and being exposed to the elements. The crate measures 99.5" in length, 49.5" in width, and 27.5" in height. For aid in transportation, this unit features a heavy duty hinged top door, and a center located pick eye for crane loading. The aluminum crate is powder coated to add to the durability and corrosion resistance.

The EPL-TP-2X70-SP1779 can hold up to two light towers per crate. Compatible towers include the Larson Electronics EPL-C-2X70, EPL-TP-2X70-100), and EPL-TP-2X70-220V-100 series explosion proof light towers.