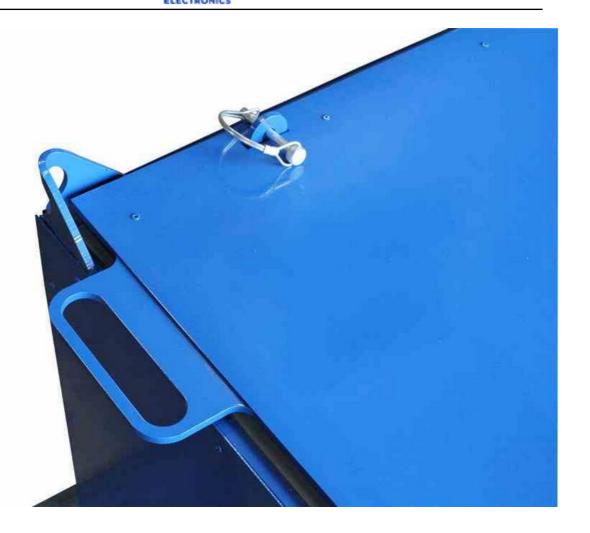

#### \*PLEASE NOTE: ANY FREE SHIPPING OFFERS DO NOT APPLY TO CRATE\*

The EPL-TP-2X70-SP1779 heavy duty aluminum transport crate allows operators to safely transport up to two light towers within this shipping crate without damage to the explosion proof light towers. This shipping crate is constructed of 2" aluminum tubing with a 1/8" thick outer wall to protect the internal contents from external damage and being exposed to the elements. The crate measures 99.5" in length, 49.5" in width, and 27.5" in height. For aid in transportation, this unit features a heavy duty hinged top door, and a center located pick eye for crane loading. The aluminum crate is powder coated to add to the durability and corrosion resistance.