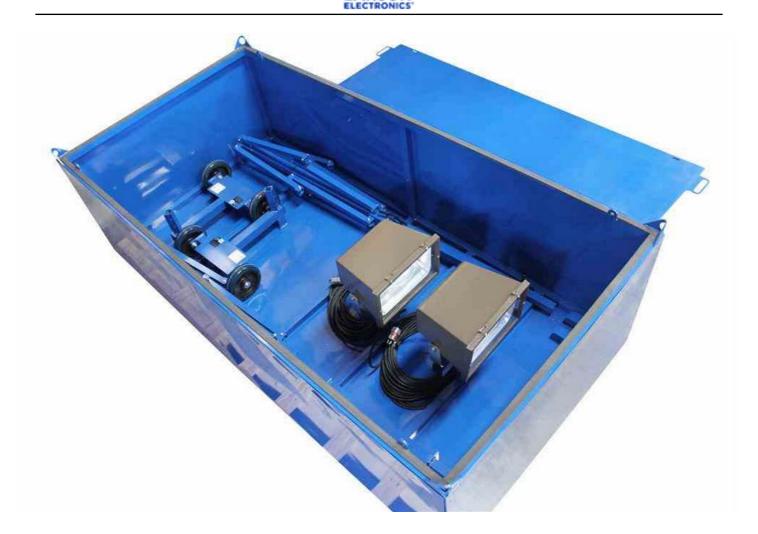

#### \*PLEASE NOTE: ANY FREE SHIPPING OFFERS DO NOT APPLY TO CRATE\*

The EPL-TP-2X70-SP1779 heavy duty aluminum transport crate allows operators to safely transport up to two light towers within this shipping crate without damage to the explosion proof light towers. This shipping crate is constructed of 2" aluminum tubing with a 1/8" thick outer wall to protect the internal contents from external damage and being exposed to the elements. The crate measures 99.5" in length, 49.5" in width, and 27.5" in height. For aid in transportation, this unit features a heavy duty hinged top door, and a center located pick eye for crane loading. The aluminum crate is powder coated to add to the durability and corrosion resistance.

The EPL-TP-2X70-SP1779 can hold up to two light towers per crate. Compatible towers include the Larson Electronics EPL-C-2X70, EPL-TP-2X70-100), and EPL-TP-2X70-220V-100 series explosion proof light towers.