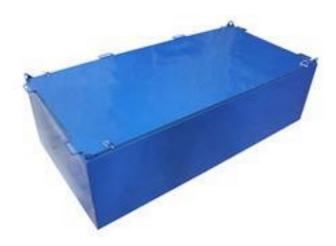

#### EPL-TP-2X70-SP1779 Shipping Crate for 2X70 Explosion Proof Light Towers

Materials: Non-Sparking Aluminum
Finish: Powder Coated - Gloss Blue
Dimensions: 99.5"-L x 49.5"-W x 27.5"-H
Will Hold: Up to two 2X70 Series Light Towers
Special Features: Hinged Top Lid, Pickeye

#### \*PLEASE NOTE: ANY FREE SHIPPING OFFERS DO NOT APPLY TO CRATE\*

The EPL-TP-2X70-SP1779 heavy duty aluminum transport crate allows operators to safely transport up to two light towers within this shipping crate without damage to the explosion proof light towers. This shipping crate is constructed of 2" aluminum tubing with a 1/8" thick outer wall to protect the internal contents from external damage and being exposed to the elements. The crate measures 99.5" in length, 49.5" in width, and 27.5" in height. For aid in transportation, this unit features a heavy duty hinged top door, and a center located pick eye for crane loading. The aluminum crate is powder coated to add to the durability and corrosion resistance.