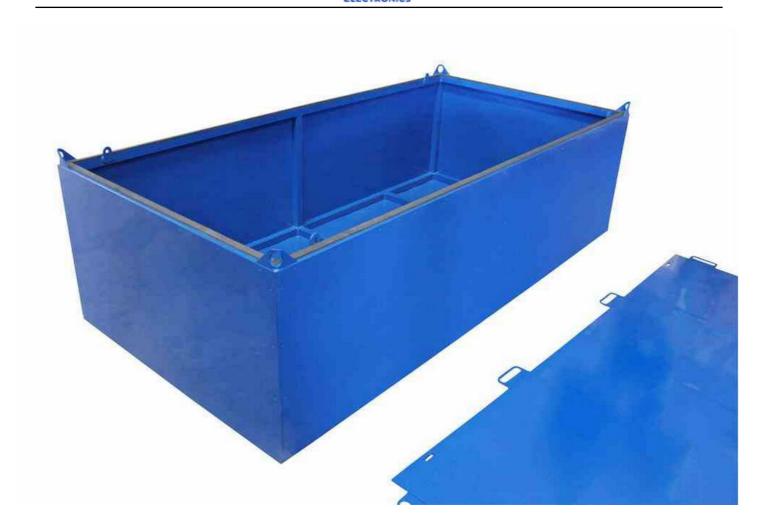

#### EPL-TP-2X70-SP1779 Shipping Crate for 2X70 Explosion Proof Light Towers

Materials: Non-Sparking Aluminum
Finish: Powder Coated - Gloss Blue
Dimensions: 99.5"-L x 49.5"-W x 27.5"-H
Will Hold: Up to two 2X70 Series Light Towers
Special Features: Hinged Top Lid, Pickeye

#### \*PLEASE NOTE: ANY FREE SHIPPING OFFERS DO NOT APPLY TO CRATE\*

The EPL-TP-2X70-SP1779 heavy duty aluminum transport crate allows operators to safely transport up to two light towers within this shipping crate without damage to the explosion proof light towers. This shipping crate is constructed of 2" aluminum tubing with a 1/8" thick outer wall to protect the internal contents from external damage and being exposed to the elements. The crate measures 99.5" in length, 49.5" in width, and 27.5" in height. For aid in transportation, this unit features a heavy duty hinged top door, and a center located pick eye for crane loading. The aluminum crate is powder coated to add to the durability and corrosion resistance.