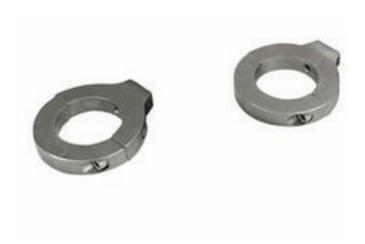

Please see last page for supporting documentation for this product(certificates, CAD files & drawings, IES files, wiring diagrams, etc).

Aluminum Pole Mount Bracket for EPL Series Explosion Proof Light Fixtures
This set of two (2) brackets allows one (1) 2-lamp EPL series light fixture to be pole mounted instead of surface mounted. Brackets are constructed of non-sparking aluminum with stainless steel hardware.

Size options include 1 inch, 1-1/2 inch, 2 inch, 2-1/2 inch, and 3 inch. The sizes are based on the mounting pipe OD, and the bracket is designed to properly fit the pipe. Please select your pipe size.