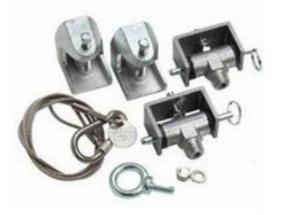

Please see last page for supporting documentation for this product(certificates, CAD files & drawings, IES files, wiring diagrams, etc).

The EPL-xx-2L-SP0195 is a replacement drop mount kit for Larson Electronics EPL-48-2L and EPL-24-2L series explosion proof lights. This kit is used to lower a fixture on one side for lamp servicing and includes two pin release mounts for the fixture, two safety cables, and two safety cable mounts. Two kits are required for 4 lamp fixtures.