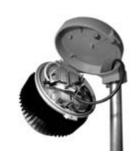

- **3.** Tighten set-screw to hold in place.
- **4.** Pull field wiring into cover module.
- 5. Hang the LED luminaire on the cover module hinge hook.

**7.** Close driver housing onto cover module, making sure that all wires are safely inside driver. Tighten captive closing screw to 30 in.-lbs. (3.4 N-m).