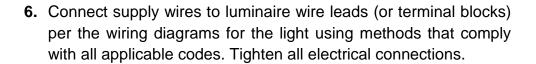

- **3.** Tighten set-screw to hold in place.
- **4.** Pull field wiring into cover module.
- 5. Hang the LED luminaire on the cover module hinge hook.

**7.** Close driver housing onto cover module, making sure that all wires are safely inside driver. Tighten captive closing screw to 30 in.-lbs. (3.4 N-m).