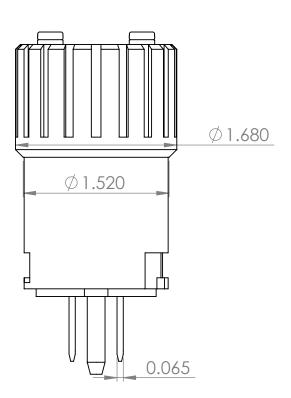

| PROPRIETARY AND CONFIDENTIAL<br>THE INFORMATION CONTAINED IN THIS<br>DRAWING IS THE SOLE PROPERTY OF<br>LARSON ELECTRONICS. ANY<br>REPRODUCTION IN PART OR AS A WHOLE<br>WITHOUT THE WRITTEN PERMISSION OF<br>LARSON ELECTRONICS IS<br>PROHIBITED. |             |         | FRACTIONAL±<br>ANGULAR: MACH± BEND ±<br>TWO PLACE DECIMAL ±<br>THREE PLACE DECIMAL ± | DRAWN     | NAME<br>JOSH DREDLA |               |         |              |      |
|----------------------------------------------------------------------------------------------------------------------------------------------------------------------------------------------------------------------------------------------------|-------------|---------|--------------------------------------------------------------------------------------|-----------|---------------------|---------------|---------|--------------|------|
|                                                                                                                                                                                                                                                    |             |         |                                                                                      | CHECKED   |                     | \             |         |              |      |
|                                                                                                                                                                                                                                                    |             |         |                                                                                      | ENG APPR. |                     |               |         | ' <b>A</b>   |      |
|                                                                                                                                                                                                                                                    |             |         |                                                                                      | Q.A.      |                     | EPP-15A       |         |              |      |
|                                                                                                                                                                                                                                                    |             |         |                                                                                      | COMMENTS: |                     | -             |         |              |      |
|                                                                                                                                                                                                                                                    | NEXT ASSY   | USED ON | FINISH                                                                               |           |                     | SIZE DWG. NO. |         |              | REV. |
|                                                                                                                                                                                                                                                    | APPLICATION |         | DO NOT SCALE DRAWING                                                                 |           |                     | SCALE:1:1     | WEIGHT: | SHEET 1 OF 1 |      |