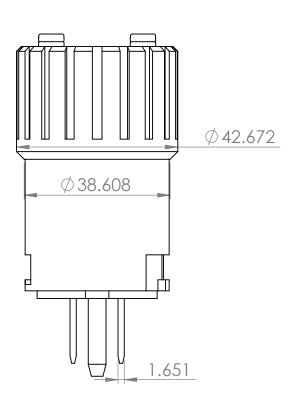

| PROPRIETARY AND CONFIDENTIAL<br>THE INFORMATION CONTAINED IN THIS<br>DRAWING IS THE SOLE PROPERTY OF<br>LARSON ELECTRONICS. ANY<br>REPRODUCTION IN PART OR AS A WHOLE<br>WITHOUT THE WRITTEN PERMISSION OF<br>LARSON ELECTRONICS IS<br>PROHIBITED. |             |         | FRACTIONAL ±<br>ANGULAR: MACH ± BEND ± | DRAWN     | NAME<br>JOSH DREDLA |                |         |              |      |
|----------------------------------------------------------------------------------------------------------------------------------------------------------------------------------------------------------------------------------------------------|-------------|---------|----------------------------------------|-----------|---------------------|----------------|---------|--------------|------|
|                                                                                                                                                                                                                                                    |             |         |                                        | CHECKED   |                     | EPP-15A        |         |              |      |
|                                                                                                                                                                                                                                                    |             |         | TWO PLACE DECIMAL ±                    | ENG APPR. |                     |                |         |              |      |
|                                                                                                                                                                                                                                                    |             |         |                                        | Q.A.      |                     |                |         |              |      |
|                                                                                                                                                                                                                                                    |             |         |                                        | COMMENTS: |                     |                |         |              |      |
|                                                                                                                                                                                                                                                    | NEXT ASSY   | USED ON | FINISH                                 |           |                     | SIZE DWG.      | G. NO.  |              | REV. |
|                                                                                                                                                                                                                                                    | APPLICATION |         | DO NOT SCALE DRAWING                   |           |                     | A<br>SCALE:1:1 | WEIGHT: | SHEET 1 OF 1 |      |

| PROPRIETARY AND CONFIDENTIAL<br>THE INFORMATION CONTAINED IN THIS<br>DRAWING IS THE SOLE PROPERTY OF<br>LARSON ELECTRONICS. ANY<br>REPRODUCTION IN PART OR AS A WHOLE<br>WITHOUT THE WRITTEN PERMISSION OF<br>LARSON ELECTRONICS IS<br>PROHIBITED. |             |         | FRACTIONAL±<br>ANGULAR: MACH± BEND ±<br>TWO PLACE DECIMAL ±<br>THREE PLACE DECIMAL ± | DRAWN     | NAME<br>JOSH DREDLA |               |         |              |      |
|----------------------------------------------------------------------------------------------------------------------------------------------------------------------------------------------------------------------------------------------------|-------------|---------|--------------------------------------------------------------------------------------|-----------|---------------------|---------------|---------|--------------|------|
|                                                                                                                                                                                                                                                    |             |         |                                                                                      | CHECKED   |                     | \             |         |              |      |
|                                                                                                                                                                                                                                                    |             |         |                                                                                      | ENG APPR. |                     |               |         | ' <b>A</b>   |      |
|                                                                                                                                                                                                                                                    |             |         |                                                                                      | Q.A.      |                     | EPP-15A       |         |              |      |
|                                                                                                                                                                                                                                                    |             |         |                                                                                      | COMMENTS: |                     | -             |         |              |      |
|                                                                                                                                                                                                                                                    | NEXT ASSY   | USED ON | FINISH                                                                               |           |                     | SIZE DWG. NO. |         |              | REV. |
|                                                                                                                                                                                                                                                    | APPLICATION |         | DO NOT SCALE DRAWING                                                                 |           |                     | SCALE:1:1     | WEIGHT: | SHEET 1 OF 1 |      |