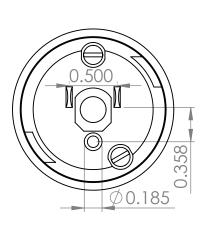

| PROPRIETARY AND CONFIDENTIAL<br>THE INFORMATION CONTAINED IN THIS<br>DRAWING IS THE SOLE PROPERTY OF<br>LARSON ELECTRONICS. ANY<br>REPRODUCTION IN PART OR AS A WHOLE<br>WITHOUT THE WRITTEN PERMISSION OF<br>LARSON ELECTRONICS IS<br>PROHIBITED. |             |         | FRACTIONAL ±<br>ANGULAR: MACH ± BEND ± | DRAWN     | NAME<br>JOSH DREDLA |                |         |              |      |
|----------------------------------------------------------------------------------------------------------------------------------------------------------------------------------------------------------------------------------------------------|-------------|---------|----------------------------------------|-----------|---------------------|----------------|---------|--------------|------|
|                                                                                                                                                                                                                                                    |             |         |                                        | CHECKED   |                     | EPP-15A        |         |              |      |
|                                                                                                                                                                                                                                                    |             |         | TWO PLACE DECIMAL ±                    | ENG APPR. |                     |                |         |              |      |
|                                                                                                                                                                                                                                                    |             |         |                                        | Q.A.      |                     |                |         |              |      |
|                                                                                                                                                                                                                                                    |             |         |                                        | COMMENTS: |                     |                |         |              |      |
|                                                                                                                                                                                                                                                    | NEXT ASSY   | USED ON | FINISH                                 |           |                     | SIZE DWG.      | G. NO.  |              | REV. |
|                                                                                                                                                                                                                                                    | APPLICATION |         | DO NOT SCALE DRAWING                   |           |                     | A<br>SCALE:1:1 | WEIGHT: | SHEET 1 OF 1 |      |