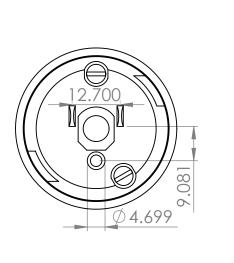

| PROPRIETARY AND CONFIDENTIAL<br>THE INFORMATION CONTAINED IN THIS<br>DRAWING IS THE SOLE PROPERTY OF<br>LARSON ELECTRONICS. ANY<br>REPRODUCTION IN PART OR AS A WHOLE<br>WITHOUT THE WRITTEN PERMISSION OF<br>LARSON ELECTRONICS IS<br>PROHIBITED. |             |         | FRACTIONAL ±<br>ANGULAR: MACH ± BEND ± | DRAWN     | NAME<br>JOSH DREDLA |                |         |              |      |
|----------------------------------------------------------------------------------------------------------------------------------------------------------------------------------------------------------------------------------------------------|-------------|---------|----------------------------------------|-----------|---------------------|----------------|---------|--------------|------|
|                                                                                                                                                                                                                                                    |             |         |                                        | CHECKED   |                     | EPP-15A        |         |              |      |
|                                                                                                                                                                                                                                                    |             |         | TWO PLACE DECIMAL ±                    | ENG APPR. |                     |                |         |              |      |
|                                                                                                                                                                                                                                                    |             |         |                                        | Q.A.      |                     |                |         |              |      |
|                                                                                                                                                                                                                                                    |             |         |                                        | COMMENTS: |                     |                |         |              |      |
|                                                                                                                                                                                                                                                    | NEXT ASSY   | USED ON | FINISH                                 |           |                     | SIZE DWG.      | G. NO.  |              | REV. |
|                                                                                                                                                                                                                                                    | APPLICATION |         | DO NOT SCALE DRAWING                   |           |                     | A<br>SCALE:1:1 | WEIGHT: | SHEET 1 OF 1 |      |

| PROPRIETARY AND CONFIDENTIAL<br>THE INFORMATION CONTAINED IN THIS<br>DRAWING IS THE SOLE PROPERTY OF<br>LARSON ELECTRONICS. ANY<br>REPRODUCTION IN PART OR AS A WHOLE<br>WITHOUT THE WRITTEN PERMISSION OF<br>LARSON ELECTRONICS IS<br>PROHIBITED. |             |         | FRACTIONAL±<br>ANGULAR: MACH± BEND ±<br>TWO PLACE DECIMAL ±<br>THREE PLACE DECIMAL ± | DRAWN     | NAME<br>JOSH DREDLA |               |         |              |      |
|----------------------------------------------------------------------------------------------------------------------------------------------------------------------------------------------------------------------------------------------------|-------------|---------|--------------------------------------------------------------------------------------|-----------|---------------------|---------------|---------|--------------|------|
|                                                                                                                                                                                                                                                    |             |         |                                                                                      | CHECKED   |                     | \             |         |              |      |
|                                                                                                                                                                                                                                                    |             |         |                                                                                      | ENG APPR. |                     |               |         | ' <b>A</b>   |      |
|                                                                                                                                                                                                                                                    |             |         |                                                                                      | Q.A.      |                     | EPP-15A       |         |              |      |
|                                                                                                                                                                                                                                                    |             |         |                                                                                      | COMMENTS: |                     | -             |         |              |      |
|                                                                                                                                                                                                                                                    | NEXT ASSY   | USED ON | FINISH                                                                               |           |                     | SIZE DWG. NO. |         |              | REV. |
|                                                                                                                                                                                                                                                    | APPLICATION |         | DO NOT SCALE DRAWING                                                                 |           |                     | SCALE:1:1     | WEIGHT: | SHEET 1 OF 1 |      |