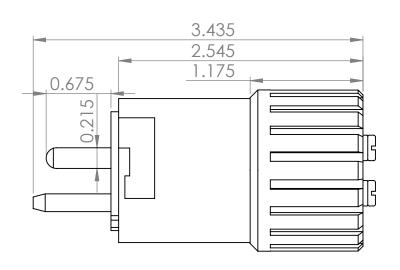

| PROPRIETARY AND CONFIDENTIAL<br>THE INFORMATION CONTAINED IN THIS<br>DRAWING IS THE SOLE PROPERTY OF<br>LARSON ELECTRONICS. ANY<br>REPRODUCTION IN PART OR AS A WHOLE<br>WITHOUT THE WRITTEN PERMISSION OF<br>LARSON ELECTRONICS IS<br>PROHIBITED. |             |         | FRACTIONAL±<br>ANGULAR: MACH± BEND ±<br>TWO PLACE DECIMAL ±<br>THREE PLACE DECIMAL ± | DRAWN     | NAME<br>JOSH DREDLA |               |         |              |      |
|----------------------------------------------------------------------------------------------------------------------------------------------------------------------------------------------------------------------------------------------------|-------------|---------|--------------------------------------------------------------------------------------|-----------|---------------------|---------------|---------|--------------|------|
|                                                                                                                                                                                                                                                    |             |         |                                                                                      | CHECKED   |                     | \             |         |              |      |
|                                                                                                                                                                                                                                                    |             |         |                                                                                      | ENG APPR. |                     |               |         | ' <b>A</b>   |      |
|                                                                                                                                                                                                                                                    |             |         |                                                                                      | Q.A.      |                     | EPP-15A       |         |              |      |
|                                                                                                                                                                                                                                                    |             |         |                                                                                      | COMMENTS: |                     | -             |         |              |      |
|                                                                                                                                                                                                                                                    | NEXT ASSY   | USED ON | FINISH                                                                               |           |                     | SIZE DWG. NO. |         |              | REV. |
|                                                                                                                                                                                                                                                    | APPLICATION |         | DO NOT SCALE DRAWING                                                                 |           |                     | SCALE:1:1     | WEIGHT: | SHEET 1 OF 1 |      |