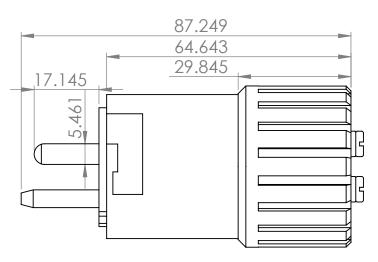

| PROPRIETARY AND CONFIDENTIAL<br>THE INFORMATION CONTAINED IN THIS<br>DRAWING IS THE SOLE PROPERTY OF<br>LARSON ELECTRONICS. ANY<br>REPRODUCTION IN PART OR AS A WHOLE<br>WITHOUT THE WRITTEN PERMISSION OF<br>LARSON ELECTRONICS IS<br>PROHIBITED. |             |         | FRACTIONAL ±<br>ANGULAR: MACH ± BEND ± | DRAWN     | NAME<br>JOSH DREDLA |                |         |              |      |
|----------------------------------------------------------------------------------------------------------------------------------------------------------------------------------------------------------------------------------------------------|-------------|---------|----------------------------------------|-----------|---------------------|----------------|---------|--------------|------|
|                                                                                                                                                                                                                                                    |             |         |                                        | CHECKED   |                     | EPP-15A        |         |              |      |
|                                                                                                                                                                                                                                                    |             |         | TWO PLACE DECIMAL ±                    | ENG APPR. |                     |                |         |              |      |
|                                                                                                                                                                                                                                                    |             |         |                                        | Q.A.      |                     |                |         |              |      |
|                                                                                                                                                                                                                                                    |             |         |                                        | COMMENTS: |                     |                |         |              |      |
|                                                                                                                                                                                                                                                    | NEXT ASSY   | USED ON | FINISH                                 |           |                     | SIZE DWG.      | G. NO.  |              | REV. |
|                                                                                                                                                                                                                                                    | APPLICATION |         | DO NOT SCALE DRAWING                   |           |                     | A<br>SCALE:1:1 | WEIGHT: | SHEET 1 OF 1 |      |

| PROPRIETARY AND CONFIDENTIAL<br>THE INFORMATION CONTAINED IN THIS<br>DRAWING IS THE SOLE PROPERTY OF<br>LARSON ELECTRONICS. ANY<br>REPRODUCTION IN PART OR AS A WHOLE<br>WITHOUT THE WRITTEN PERMISSION OF<br>LARSON ELECTRONICS IS<br>PROHIBITED. |             |         | FRACTIONAL±<br>ANGULAR: MACH± BEND ±<br>TWO PLACE DECIMAL ±<br>THREE PLACE DECIMAL ± | DRAWN     | NAME<br>JOSH DREDLA |               |         |              |      |
|----------------------------------------------------------------------------------------------------------------------------------------------------------------------------------------------------------------------------------------------------|-------------|---------|--------------------------------------------------------------------------------------|-----------|---------------------|---------------|---------|--------------|------|
|                                                                                                                                                                                                                                                    |             |         |                                                                                      | CHECKED   |                     | \             |         |              |      |
|                                                                                                                                                                                                                                                    |             |         |                                                                                      | ENG APPR. |                     |               |         | ' <b>A</b>   |      |
|                                                                                                                                                                                                                                                    |             |         |                                                                                      | Q.A.      |                     | EPP-15A       |         |              |      |
|                                                                                                                                                                                                                                                    |             |         |                                                                                      | COMMENTS: |                     | -             |         |              |      |
|                                                                                                                                                                                                                                                    | NEXT ASSY   | USED ON | FINISH                                                                               |           |                     | SIZE DWG. NO. |         |              | REV. |
|                                                                                                                                                                                                                                                    | APPLICATION |         | DO NOT SCALE DRAWING                                                                 |           |                     | SCALE:1:1     | WEIGHT: | SHEET 1 OF 1 |      |