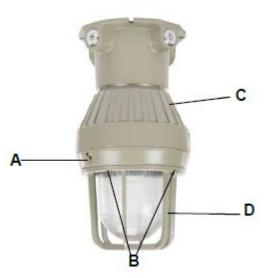

## LENS REPLACEMENT

To install the guard (D) loosen the 4 screws (B), slip the guard over the screws and rotate it to the locked position. Tighten the screws firmly.

To remove, reverse steps above.

Should further information not covered by these instructions be required, please contact Larson Electronics at 1-800-369-6671 or <u>sales@larsonelectronics.com</u> for further assistance.