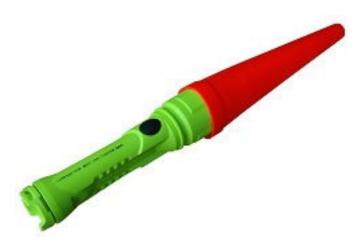

Traffic wand attachment for Explosion Proof LED Flashlights, including the EXP-LED-FX2 and EXP-LED-F4W. This wand snaps over the lens of the flashlight and is illuminated by the flashlight's beam. This explosion proof traffic wand is ideal for use in hazardous locations when traffic direction is needed.