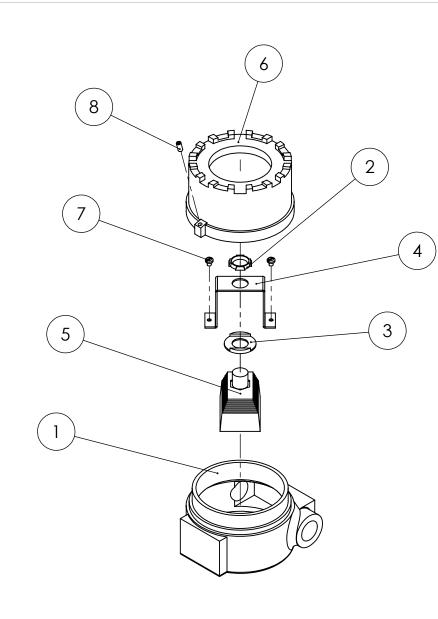

| ITEM<br>NO. | PART NUMBER                 | DESCRIPTION                                                               | QTY. |
|-------------|-----------------------------|---------------------------------------------------------------------------|------|
| 1           | EXP-PHOTOCELL-Base          | Base that hold the photocell and controller                               | 1    |
| 2           | EXP-PHOTOCELL-CN            | Conduit nut for the photocell                                             | 1    |
| 3           | EXP-PHOTOCELL-FW            | Photocell foam washer                                                     | 1    |
| 4           | EXP-PHOTOCELL-<br>PCMount   | Hold the photocell and controller in place                                | 1    |
| 5           | EXP-PHOTOCELL-<br>Photocell | Photocell and Photo<br>control                                            | 1    |
| 6           | EXP-PHOTOCELL-Cover         | Cover for the EXP-<br>PHOTOCELL allowing<br>light through a glass<br>lens | 1    |
| 7           | FS-PHS8-36-L0.188           | #8-36 x 3/16 Pan Head<br>Slotted Screw                                    | 2    |
| 8           | FS-SSCM5-L12                | M5 x 12 Cup Set Screw                                                     | 1    |