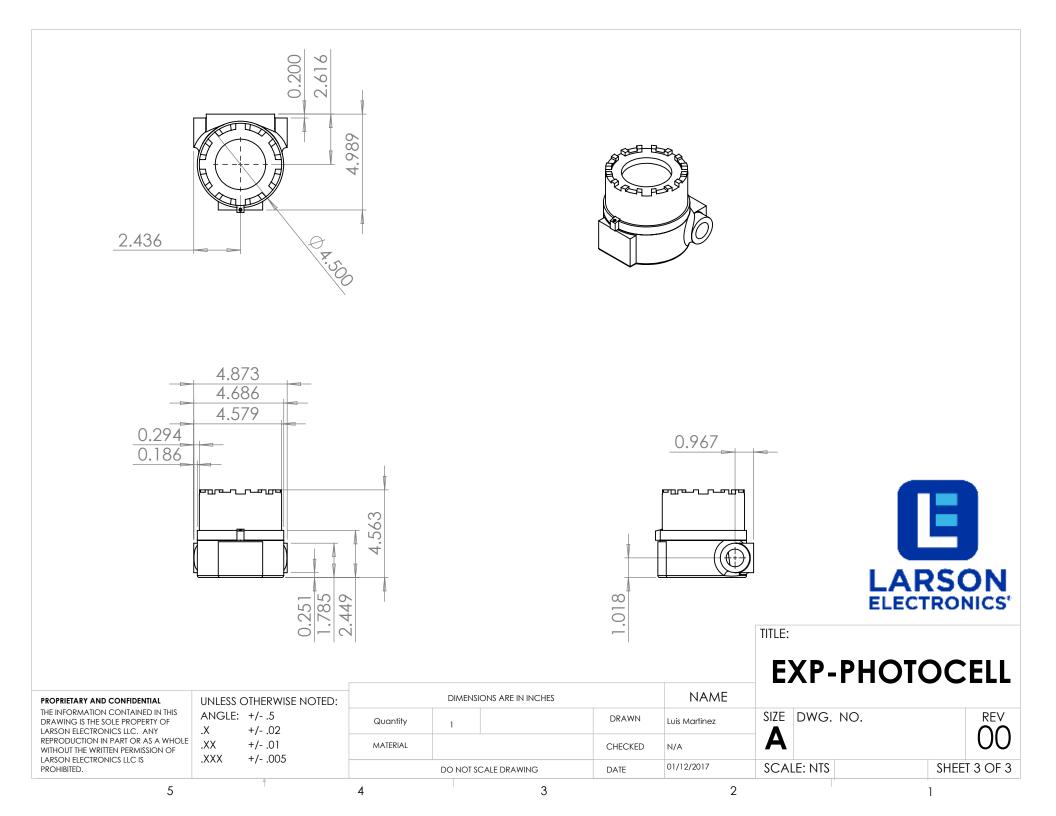

|                                                                                                                                                                                                                                                         |                                                                   |            |             |         | )) | TITLE:     | L<br>El  |       |     |
|---------------------------------------------------------------------------------------------------------------------------------------------------------------------------------------------------------------------------------------------------------|-------------------------------------------------------------------|------------|-------------|---------|----|------------|----------|-------|-----|
| THE INFORMATION CONTAINED IN THIS<br>DRAWING IS THE SOLE PROPERTY OF<br>LARSON ELECTRONICS LLC. ANY<br>REPRODUCTION IN PART OR AS A WHOLE<br>XX +/01<br>MATERIAL<br>Quantity<br>1<br>DRAWN<br>1<br>DRAWN<br>Luis Martinez<br>CHECKED N/A<br>CHECKED N/A |                                                                   | [          |             |         |    | EX         | (P-PHC   | DIOC  | ELL |
| LARSON ELECTRONICS LLC. ANY .X +/02<br>REPRODUCTION IN PART OR AS A WHOLE .XX +/01 MATERIAL CHECKED N/A A                                                                                                                                               | E INFORMATION CONTAINED IN THIS<br>RAWING IS THE SOLE PROPERTY OF | ANGLE: +/5 | Quantity    | DRAWN   |    | SIZE [     | DWG. NO. |       | REV |
|                                                                                                                                                                                                                                                         | ARSON ELECTRONICS LLC. ANY<br>EPRODUCTION IN PART OR AS A WHOLE   |            |             | CHECKED |    | - <b>A</b> |          |       | 00  |
| ROHIBITED. DO NOT SCALE DRAWING DATE 01/12/2017 SCALE: NTS SHEET 1 OF 3                                                                                                                                                                                 | ARSON ELECTRONICS LLC IS                                          | .XXX +/005 | NO CIERO CE |         |    |            |          | 01155 |     |