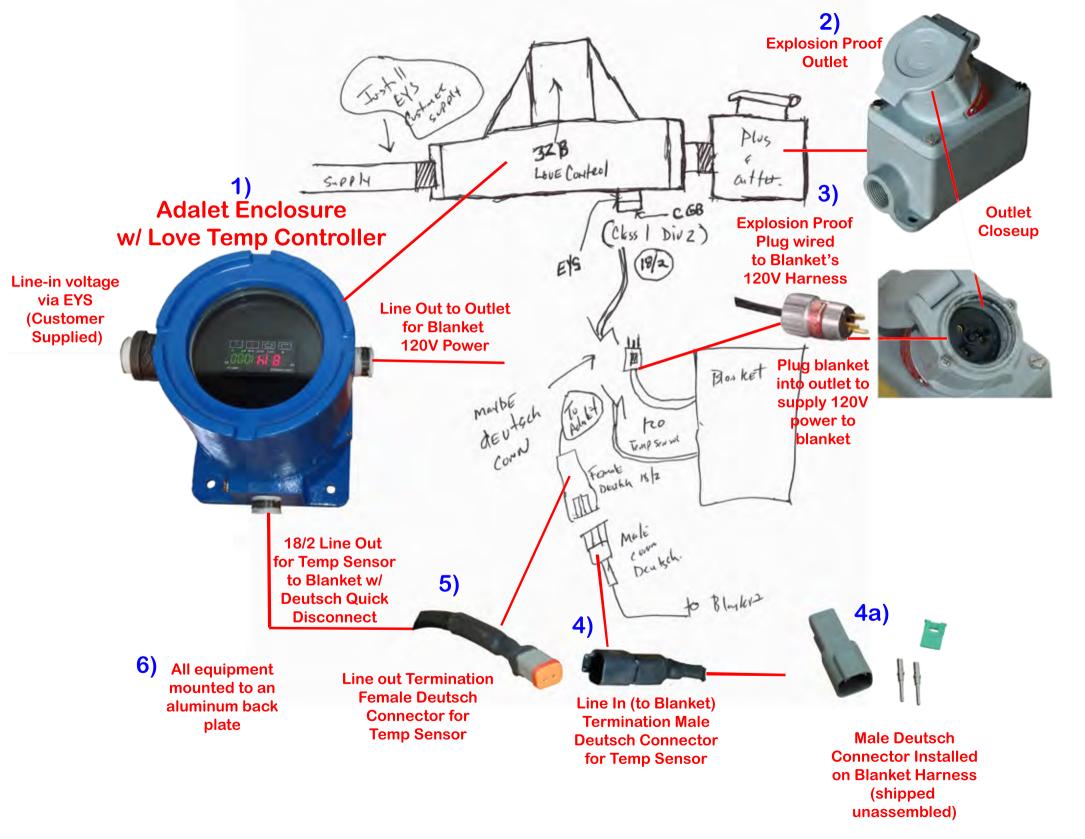

1) Adalet enclosure w/ customer supplied Love temperature controler 2) Explosion Proof Outlet to supply **120V power to blanket** 3) Explosion Proof Plug attached to installed wiring harness on blanket Plug is shipped uninstalled and customer must install plug to blanket harness 4) Male 2-pin Deutsch connector installed on wiring harness for temperature sensor cable on blanket 4a) Male Deutsch connector shipped

a) male Deutsch connector snipped unassembled and customer must install male connector on temp sensor harness

5) Female Deutsch connector attached to line out 18/2 cable for temp sensor. Attaches to male connector for quick disconnect on temp sensor harness
6) All equipment to be installed on an aluminum back plate