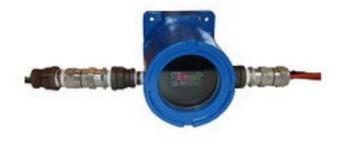

## Explosion proof enclosure with Love temperature control system EXP-TCE-20A

Please see last page for supporting documentation for this product(certificates, CAD files & drawings, IES files, wiring diagrams, etc).

Explosion proof enclosure with Love temperature control system. The end user provides control voltage through the second NPT. The power flows to the Love controller and then to the appliance via the 20 amp explosion proof outlet. Temperature sensing cables supplied by end user are passed through another NPT and are terminated at the Love controller.