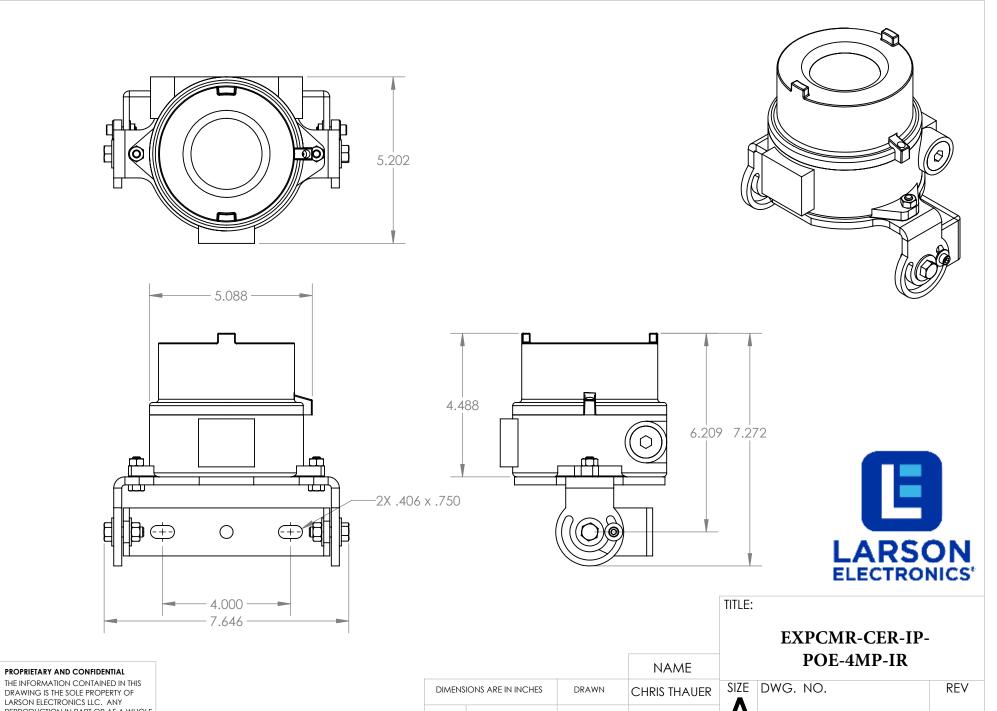

5

NAME

TITLE:

DIMENSIONS ARE IN INCHES DRAWN CHRIS THAUER

MATERIAL CHECKED JEREMY BLANKENSHIP

DO NOT SCALE DRAWING

EXPCMR-CER-IP-POE-4MP-IR

SIZE DWG. NO.

REV

SCALE: 1:3

SHEET 1 OF 2

3 2

DRAWING IS THE SOLE PROPERTY OF LARSON ELECTRONICS LLC. ANY REPRODUCTION IN PART OR AS A WHOLE WITHOUT THE WRITTEN PERMISSION OF LARSON ELECTRONICS LLC IS PROHIBITED.

5

JEREMY BLANKENSHIP MATERIAL CHECKED DO NOT SCALE DRAWING