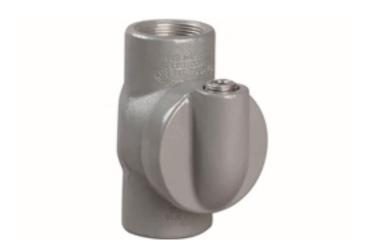

3" Explosion proof seal off is used to make a junction between an explosion proof lights and rigid pipe. Typically, users will make their connections, keep the conductors separate and pour chico into the seal off.