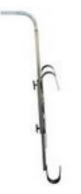

## 1Made in the USA

Adjustable Aluminum Rail Mount Bracket - scaffold / Ladder Rack Bracket The aluminum rail/ladder bracket can be adjusted from 26 inches to 43 inches to allow mounting to a wide variety of railings, scaffoldings or ladders, and includes an adjustable center pole that allows operators to raise the light 3 feet above the bracket. Lights sold seperately.