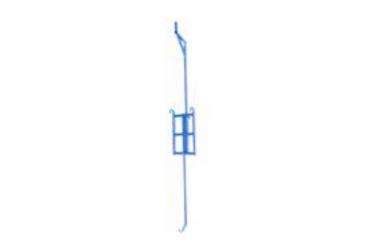

## Made in the USA

Adjustable Aluminum Rail Mount Bracket - scaffold / Ladder Rack Bracket
The aluminum rail/ladder bracket can be adjusted from 26 inches to 43 inches to allow
mounting to a wide variety of railings, scaffoldings or ladders, and includes a 1.9" OD stud for
mounting lights or accessories.
Lights sold seperately.