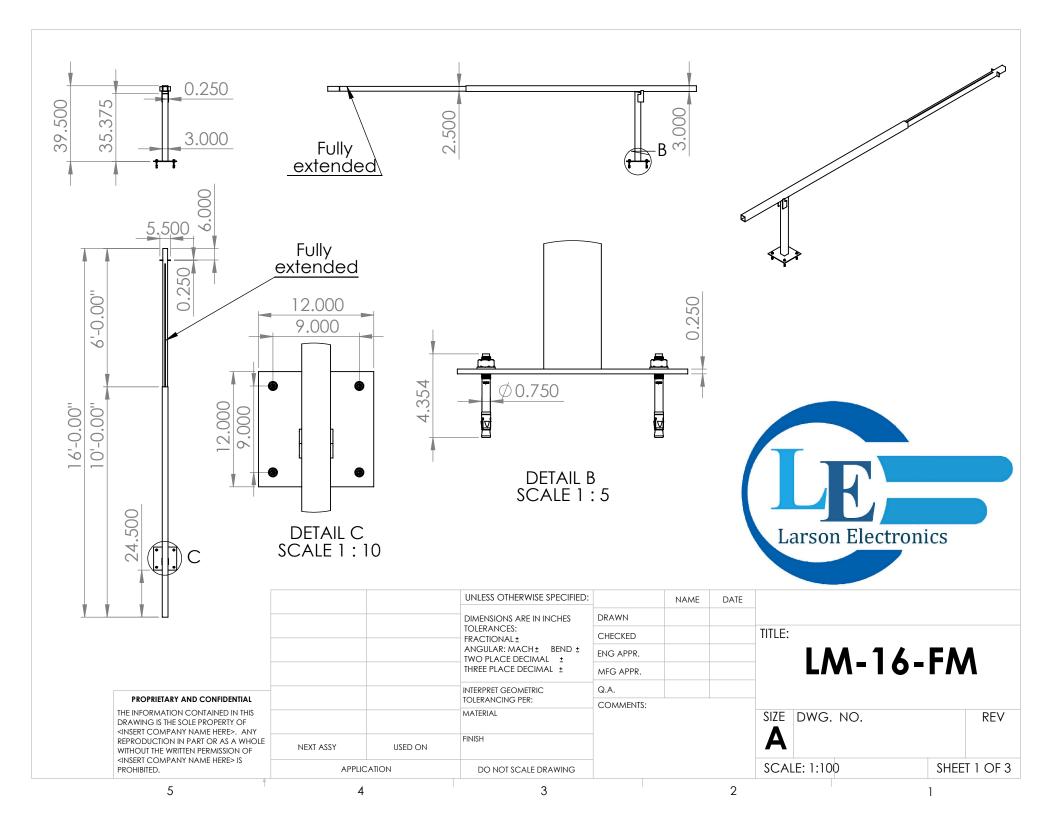

## Fully Extended and upright 3.00 0.875 1.200 DETAIL D Larson Electronics SCALE 1:5 UNLESS OTHERWISE SPECIFIED: NAME DATE DIMENSIONS ARE IN INCHES DRAWN **TOLERANCES:** TITLE: CHECKED FRACTIONAL ± ANGULAR: MACH ± BEND ± ENG APPR. TWO PLACE DECIMAL ± THREE PLACE DECIMAL ± MFG APPR. Q.A. INTERPRET GEOMETRIC PROPRIETARY AND CONFIDENTIAL TOLERANCING PER: COMMENTS: THE INFORMATION CONTAINED IN THIS MATERIAL SIZE DWG. NO. DRAWING IS THE SOLE PROPERTY OF <INSERT COMPANY NAME HERE>. ANY FINISH REPRODUCTION IN PART OR AS A WHOLE NEXT ASSY **USED ON** WITHOUT THE WRITTEN PERMISSION OF