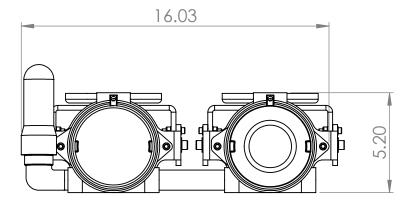

5

| EXPCMR-WIP-RPS-OZ- |
|--------------------|
| 2MP-IM.64G-M       |

DIMENSIONS ARE IN INCHES

DO NOT SCALE DRAWING

DATE

SIZE DWG. NO.

REV

O

SOLITION

SCALE: NTS

SHEET 2 OF 2

TITLE:

· ·

3

2