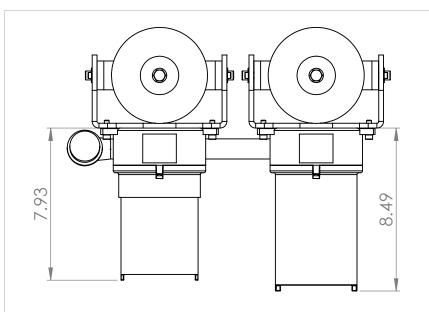

5

| EXPCMR-WIP-RPS-OZ- |
|--------------------|
| 2MP-IM.64G-M       |

DIMENSIONS ARE IN INCHES

DO NOT SCALE DRAWING

DATE

SIZE DWG. NO.

REV

O

SOLITION

SCALE: NTS

SHEET 2 OF 2

TITLE:

· ·

3

2