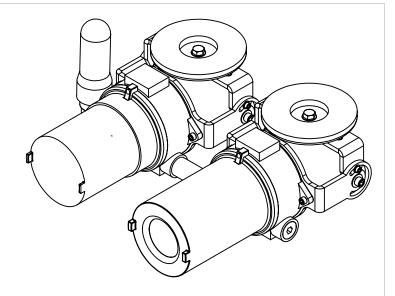

EXPCMR-WIP-RPS-OZ-2MP-IM.64G-M

DIMENSIONS ARE IN INCHES

DO NOT SCALE DRAWING

DATE

O5/01/2018

SIZE

DWG. NO.

SIZE

DWG. NO.

TITLE:

SHEET 1 OF 2

REV

5 4 3 2