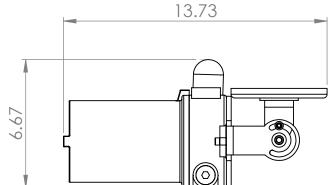

EXPCMR-WIP-RPS-OZ-2MP-IM.64G-M

DIMENSIONS ARE IN INCHES

DO NOT SCALE DRAWING

DATE

O5/01/2018

SIZE

DWG. NO.

SIZE

DWG. NO.

TITLE:

SHEET 1 OF 2

REV

5 4 3 2