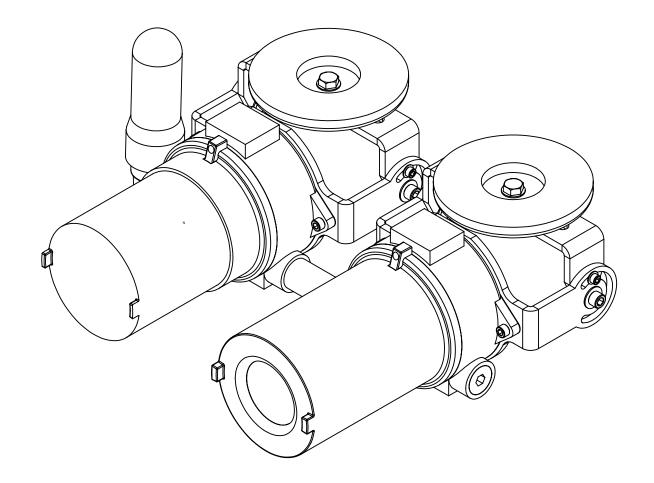

EXPCMR-WIP-RPS-OZ-2MP-IM.64G-M

DIMENSIONS ARE IN INCHES

DO NOT SCALE DRAWING

DATE

O5/01/2018

SIZE

DWG. NO.

SIZE

DWG. NO.

TITLE:

SHEET 1 OF 2

REV

5 4 3 2